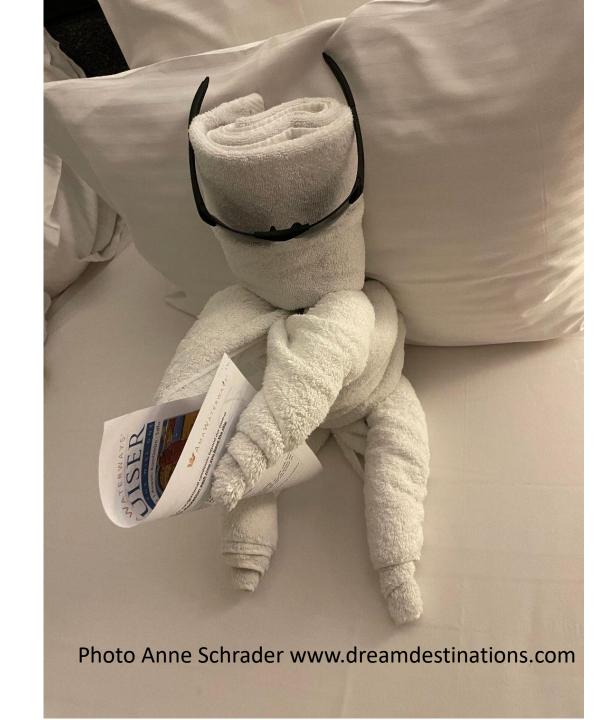

size of 370 square feet.
- The 2 Master Suites on Lotus Deck are 400 square feet and have a French balcony.
- There are 2 Grand Suites are located just below the Navigation Bridge on Lily Deck, with 430 square feet. It has a step-out balcony that wraps around the front and side of the ship.

# Category E Staterooms Diagram from AmaWaterways

#### **Fixed Window**



#### Category C Staterooms

Diagram from AmaWaterways

#### French Balcony



#### Category C Stateroom

Photo AmaWaterways



Category SA & SB Staterooms Diagram from AmaWaterways



## Stateroom 203 SB Cat



# Closet Stateroom 203



# Double Sinks Stateroom 203



# Bathtub Stateroom 203



#### Sitting Area stateroom 203 with skinny outside balcony



Cobra on the loose Stateroom 203



#### More Towel Art Stateroom 203



#### Master Suite

Diagram from AmaWaterways

#### French Balcony



#### Master Suite

Photo AmaWaterways



#### **Grand Suite**

Diagram from AmaWaterways



#### **Grand Suite**

Photo AmaWaterways



#### Visit Dream Destinations Your Journey Begins Here!



- We want to be your travel consultants!
- Please contact us at:
- aschrader@dreamdestinations.com or
- hschrader@dreamdestinations.com or
- Call us at:
- 832-244-0215 (Anne cell); 713-397-0188 (Hank Cell)
- Or visit at www.dreamdestinations.com
- www.pinterest.com/visitdd or
- www.facebook.com/visitdreamdestinations

# Let Us Plan your next vacation!

Call Hank (713-397-0188) or Anne (832-244-0215)