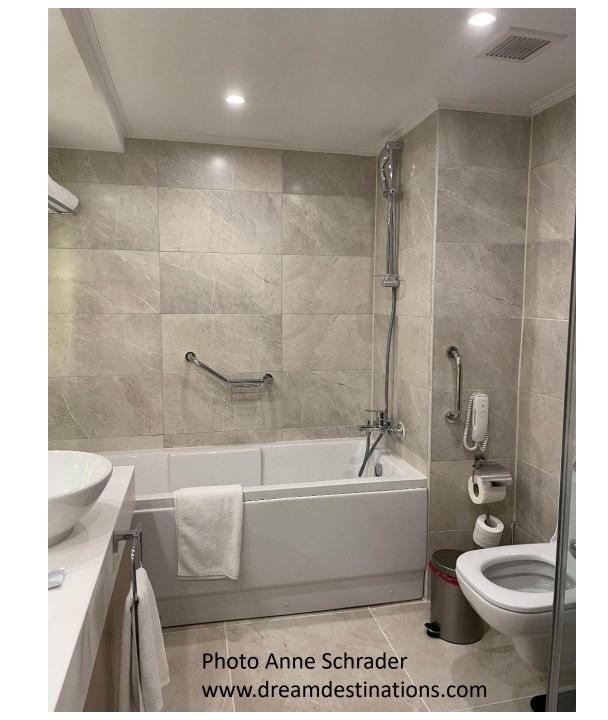

ch balcony.
- 12 Category SA and SB staterooms have Twin Balconies with a very small step out balcony and a French Balcony, with a total size of 370 square feet.
- The 2 Master Suites on Lotus Deck are 400 square feet and have a French balcony.
- There are 2 Grand Suites are located just below the Navigation Bridge on Lily Deck, with 430 square feet. It has a step-out balcony that wraps around the front and side of the ship.

# Category E Staterooms Diagram from AmaWaterways

#### **Fixed Window**



#### Category C Staterooms

Diagram from AmaWaterways

#### French Balcony



#### Category C Stateroom

Photo AmaWaterways



Category SA & SB Staterooms Diagram from AmaWaterways



## Stateroom 203 SB Cat



# Closet Stateroom 203



# Double Sinks Stateroom 203



# Bathtub Stateroom 203



#### Sitting Area stateroom 203 with skinny outside balcony



Cobra on the loose Stateroom 203



#### More Towel Art Stateroom 203



#### Master Suite

Diagram from AmaWaterways

#### French Balcony



#### Master Suite

Photo AmaWaterways



#### **Grand Suite**

Diagram from AmaWaterways



#### **Grand Suite**

Photo AmaWaterways



#### Visit Dream Destinations Your Journey Begins Here!



- We want to be your travel consultants!
- Please contact us at:
- aschrader@dreamdestinations.com or
- hschrader@dreamdestinations.com or
- Call us at:
- 832-244-0215 (Anne cell); 713-397-0188 (Hank Cell)
- Or visit at www.dreamdestinations.com
- www.pinterest.com/visitdd or
- www.facebook.com/visitdreamdestinations

# Let Us Plan your next vacation!

Call Hank (713-397-0188) or Anne (832-244-0