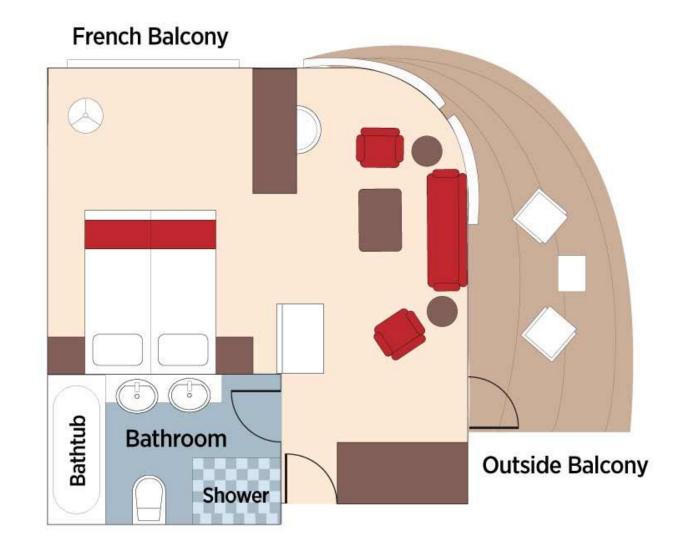

#### There are 6 Different Stateroom Categories

- 4 Categories E staterooms are 194 square feet and have a fixed window that cannot be opened.
- 16 Category C staterooms have a total of 226 square feet, along with a French balcony.
- 12 Category SA and SB staterooms have Twin Balconies with a very small step out balcony and a French Balcony, with a total size of 370 square feet.
- The 2 Master Suites on Lotus Deck are 400 square feet and have a French balcony.
- There are 2 Grand Suites are located just below the Navigation Bridge on Lily Deck, with 430 square feet. It has a step-out balcony that wraps around the front and side of the ship.

#### Master Suite

Diagram from AmaWaterways

#### French Balcony