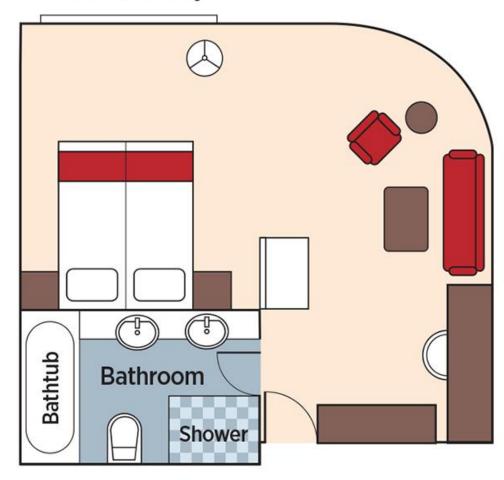

square feet and have a French balcony.
- There are 2 Grand Suites are located just below the Navigation Bridge on Lily Deck, with 430 square feet. It has a step-out balcony that wraps around the front and side of the ship.

# Category E Staterooms Diagram from AmaWaterways

#### **Fixed Window**



#### Category C Staterooms

Diagram from AmaWaterways

#### French Balcony



#### Category C Stateroom

Photo AmaWaterways



Category SA & SB Staterooms Diagram from AmaWaterways



## Stateroom 203 SB Cat



# Closet Stateroom 203



# Double Sinks Stateroom 203



# Bathtub Stateroom 203



#### Sitting Area stateroom 203 with skinny outside balcony



Cobra on the loose Stateroom 203



#### More Towel Art Stateroom 203



#### Master Suite

Diagram from AmaWaterways

#### French Balcony



#### Master Suite

Photo AmaWaterways



#### **Grand Suite**

Diagram from AmaWaterways



#### **Grand Suite**

Photo AmaWaterways



#### Visit Dream Destinations Your Journey Begins Here!



- We want to be your travel consultants!
- Please contact us at:
- aschrader@dreamdestinations.com or
- hschrader@dreamdestinations.com or
- Call us at:
- 832-244-0215 (Anne cell); 713-397-0188 (Hank Cell)
- Or visit at www.dreamdestinations.com
- www.pinterest.com/visitdd or
- www.facebook.com/visitdreamdestinations

# Let Us Plan your next vacation!

Call Hank (713-397-0188) or Anne (832-244-0215)