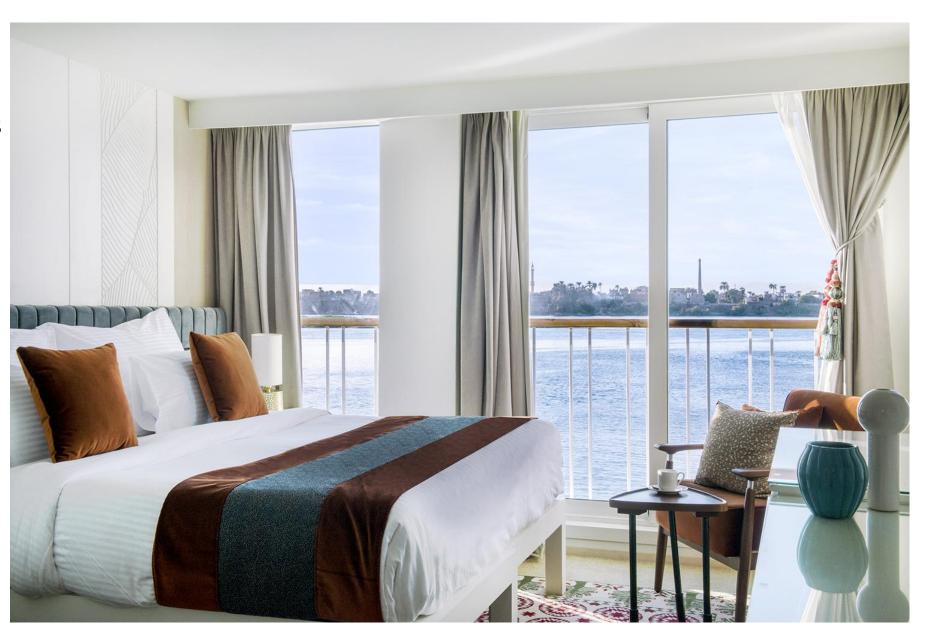

#### There are 6 Different Stateroom Categories

- 4 Categories E staterooms are 194 square feet and have a fixed window that cannot be opened.
- 16 Category C staterooms have a total of 226 square feet, along with a French balcony.
- 12 Category SA and SB staterooms have Twin Balconies with a very small step out balcony and a French Balcony, with a total size of 370 square feet.
- The 2 Master Suites on Lotus Deck are 400 square feet and have a French balcony.
- There are 2 Grand Suites are located just below the Navigation Bridge on Lily Deck, with 430 square feet. It has a step-out balcony that wraps around the front and side of the ship.

#### Category C Stateroom

Photo AmaWaterways

Category SA & SB Staterooms Diagram from AmaWaterways