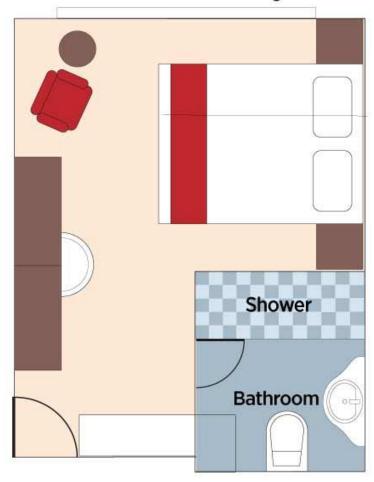

#### There are 6 Different Stateroom Categories

- 4 Categories E staterooms are 194 square feet and have a fixed window that cannot be opened.
- 16 Category C staterooms have a total of 226 square feet, along with a French balcony.
- 12 Category SA and SB staterooms have Twin Balconies with a very small step out balcony and a French Balcony, with a total size of 370 square feet.
- The 2 Master Suites on Lotus Deck are 400 square feet and have a French balcony.
- There are 2 Grand Suites are located just below the Navigation Bridge on Lily Deck, with 430 square feet. It has a step-out balcony that wraps around the front and side of the ship.

#### Category C Staterooms

Diagram from AmaWaterways

#### French Balcony