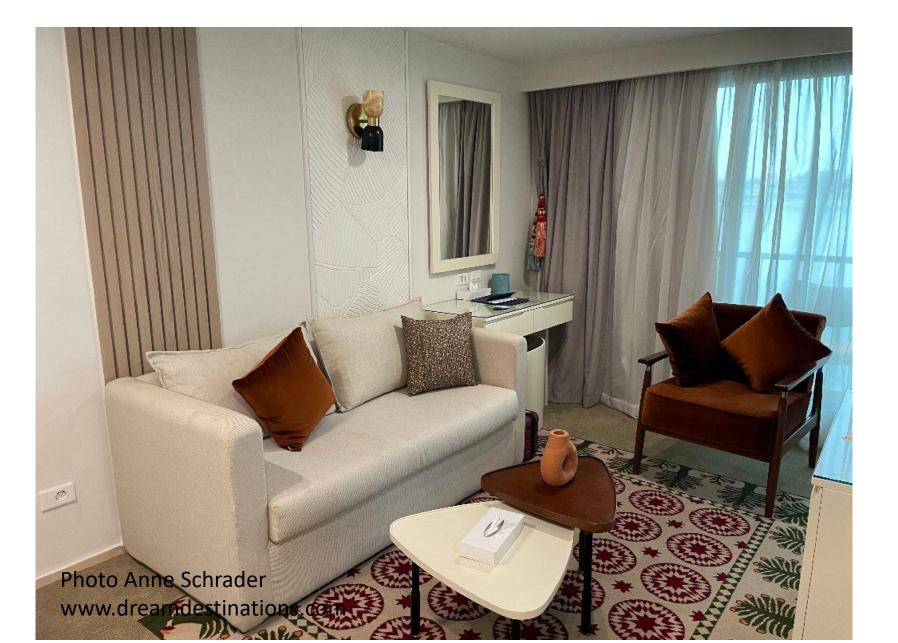

#### Sitting Area stateroom 203 with skinny outside balcony

Cobra on the loose Stateroom 203