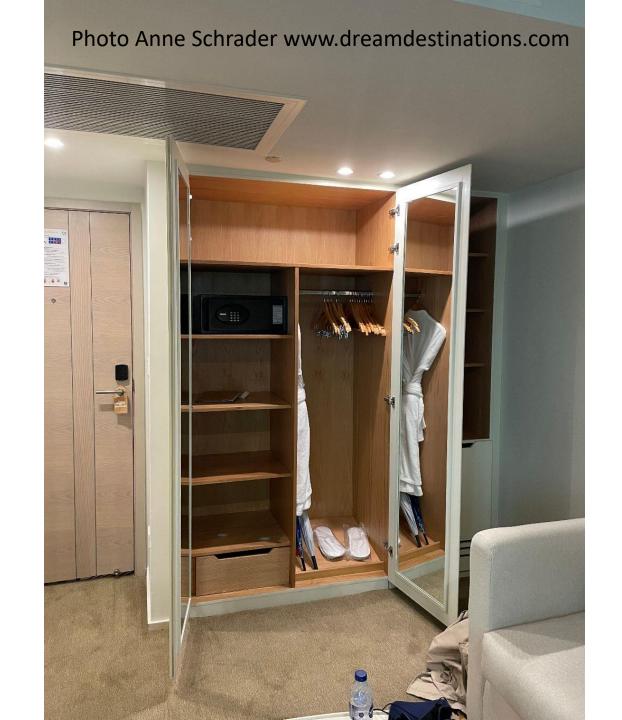

aterooms have a total of 226 square feet, along with a French balcony.
- 12 Category SA and SB staterooms have Twin Balconies with a very small step out balcony and a French Balcony, with a total size of 370 square feet.
- The 2 Master Suites on Lotus Deck are 400 square feet and have a French balcony.
- There are 2 Grand Suites are located just below the Navigation Bridge on Lily Deck, with 430 square feet. It has a step-out balcony that wraps around the front and side of the ship.

# Category E Staterooms Diagram from AmaWaterways

#### **Fixed Window**



#### Category C Staterooms

Diagram from AmaWaterways

#### French Balcony



#### Category C Stateroom

Photo AmaWaterways



Category SA & SB Staterooms Diagram from AmaWaterways



## Stateroom 203 SB Cat



# Closet Stateroom 203



# Double Sinks Stateroom 203



# Bathtub Stateroom 203



#### Sitting Area stateroom 203 with skinny outside balcony



Cobra on the loose Stateroom 203



#### More Towel Art Stateroom 203



#### Master Suite

Diagram from AmaWaterways

#### French Balcony



#### Master Suite

Photo AmaWaterways



#### **Grand Suite**

Diagram from AmaWaterways



#### **Grand Suite**

Photo AmaWaterways



#### Visit Dream Destinations Your Journey Begins Here!



- We want to be your travel consultants!
- Please contact us at:
- aschrader@dreamdestinations.com or
- hschrader@dreamdestinations.com or
- Call us at:
- 832-244-0215 (Anne cell); 713-397-0188 (Hank Cell)
- Or visit at www.dreamdestinations.com
- www.pinterest.com/visitdd or
- www.facebook.com/visitdreamdestinations

# Let Us Plan your