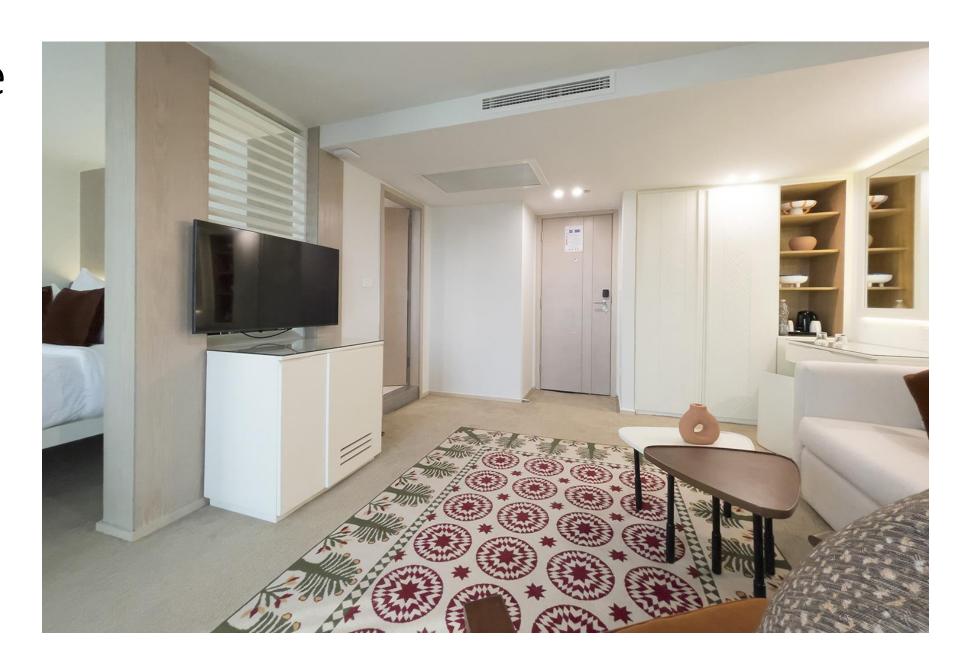

#### Sitting Area stateroom 203 with skinny outside balcony

Cobra on the loose Stateroom 203