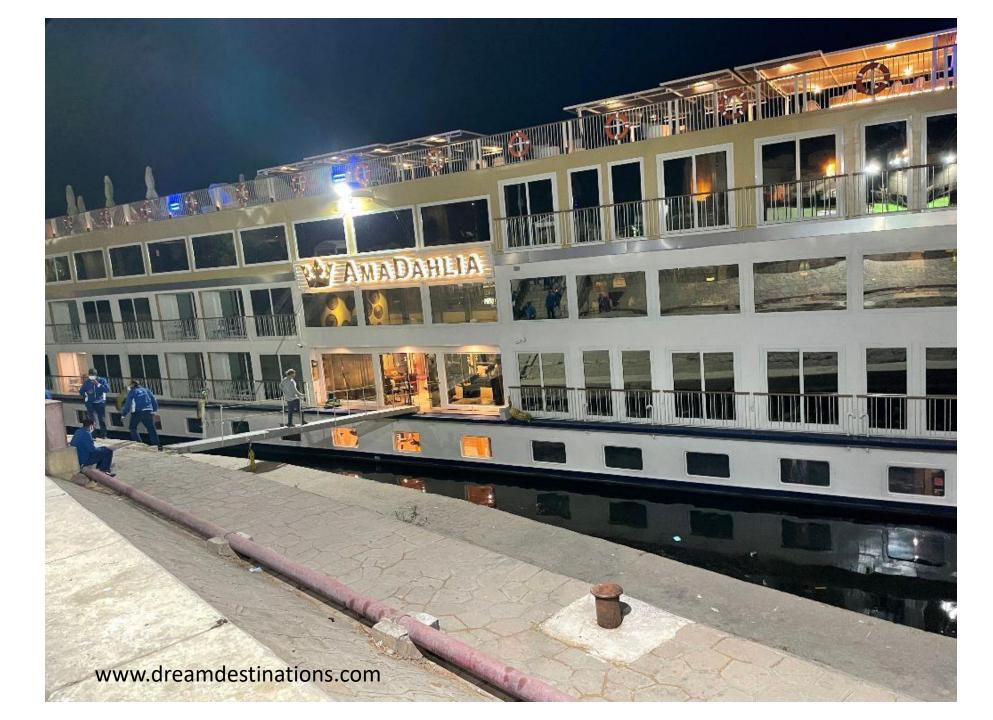

# AmaDahlia Staterooms

By Hank Schrader, River Cruise Expert Photos Anne Schrader, River Cruise Expert

#### Stateroom Overview

- The AmaDahlia has 36 staterooms and carries a max of 72 guests.
- 16 staterooms are full-balcony suites (a rare feature for a Nile cruise ship). Stateroom sizes are between (225-430 square feet) but the walk out balconies are very small.
- There are 6 cabin categories on 3 decks for this 5-deck vessel.
- Each passenger cabin offers as standard (complimentary) amenities on-suite bathroom (glass-door shower, rain showerhead, hairdryer, premium bath amenities), mirrored vanity table with chair, and a wardrobe.