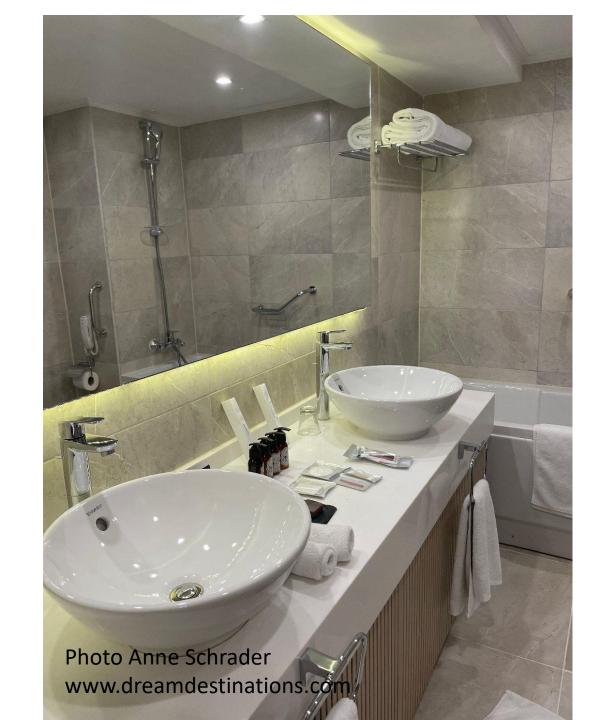

are feet, along with a French balcony.
- 12 Category SA and SB staterooms have Twin Balconies with a very small step out balcony and a French Balcony, with a total size of 370 square feet.
- The 2 Master Suites on Lotus Deck are 400 square feet and have a French balcony.
- There are 2 Grand Suites are located just below the Navigation Bridge on Lily Deck, with 430 square feet. It has a step-out balcony that wraps around the front and side of the ship.

# Category E Staterooms Diagram from AmaWaterways

#### **Fixed Window**



#### Category C Staterooms

Diagram from AmaWaterways

#### French Balcony



#### Category C Stateroom

Photo AmaWaterways



Category SA & SB Staterooms Diagram from AmaWaterways



## Stateroom 203 SB Cat



# Closet Stateroom 203



# Double Sinks Stateroom 203



# Bathtub Stateroom 203



#### Sitting Area stateroom 203 with skinny outside balcony



Cobra on the loose Stateroom 203



#### More Towel Art Stateroom 203



#### Master Suite

Diagram from AmaWaterways

#### French Balcony



#### Master Suite

Photo AmaWaterways



#### **Grand Suite**

Diagram from AmaWaterways



#### **Grand Suite**

Photo AmaWaterways



#### Visit Dream Destinations Your Journey Begins Here!



- We want to be your travel consultants!
- Please contact us at:
- aschrader@dreamdestinations.com or
- hschrader@dreamdestinations.com or
- Call us at:
- 832-244-0215 (Anne cell); 713-397-0188 (Hank Cell)
- Or visit at www.dreamdestinations.com
- www.pinterest.com/visitdd or
- www.facebook.com/visitdreamdestinations

# Let Us Plan your next vacation!

Call Hank (713-3