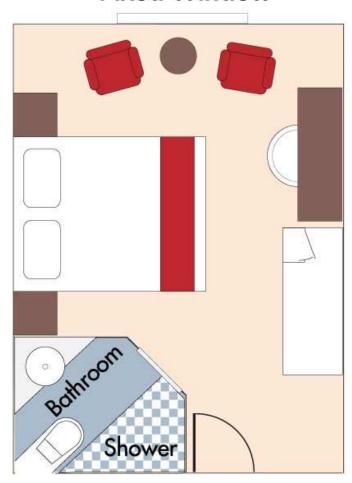

#### There are 6 Different Stateroom Categories

- 4 Categories E staterooms are 194 square feet and have a fixed window that cannot be opened.
- 16 Category C staterooms have a total of 226 square feet, along with a French balcony.
- 12 Category SA and SB staterooms have Twin Balconies with a very small step out balcony and a French Balcony, with a total size of 370 square feet.
- The 2 Master Suites on Lotus Deck are 400 square feet and have a French balcony.
- There are 2 Grand Suites are located just below the Navigation Bridge on Lily Deck, with 430 square feet. It has a step-out balcony that wraps around the front and side of the ship.

# Category E Staterooms Diagram from AmaWaterways

#### **Fixed Window**