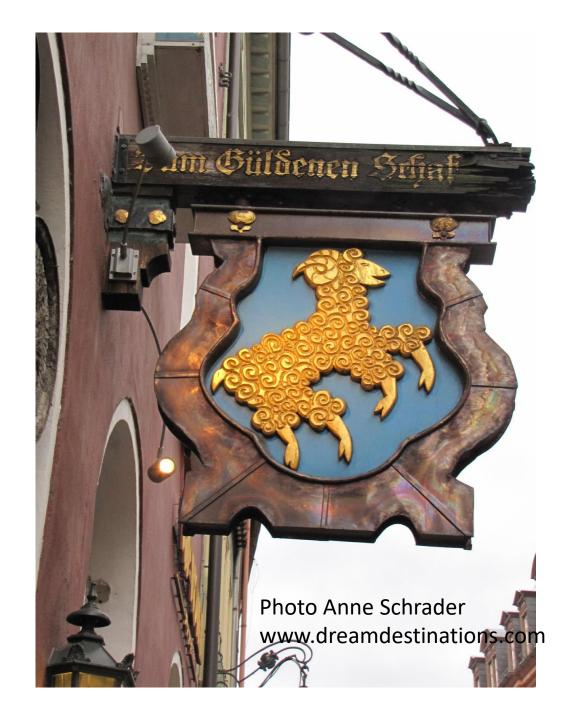

### Golden Fleece Sign

Hauptstrasse—the main street in the old town of Heidelberg