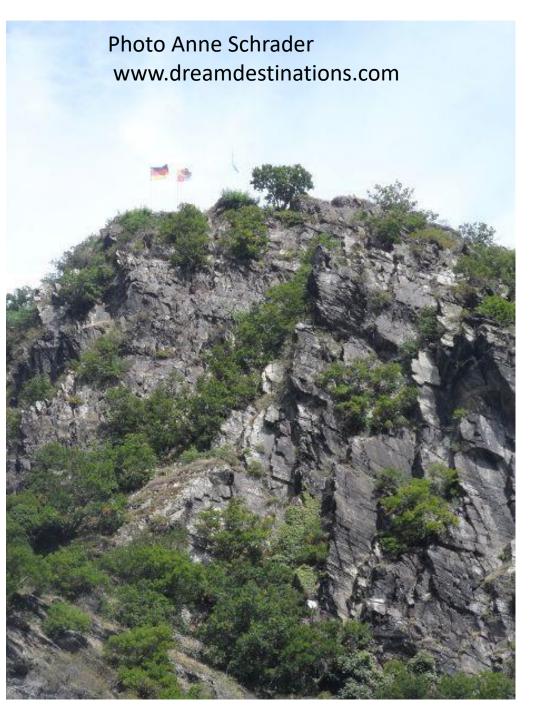

#### Katz (Cat) Castle

Lorelei—this treecovered cliff inspired the legend of a love forsaken siren who lures sailors to their death by her enchanting song in this swift flowing, narrow part of the Rhine.