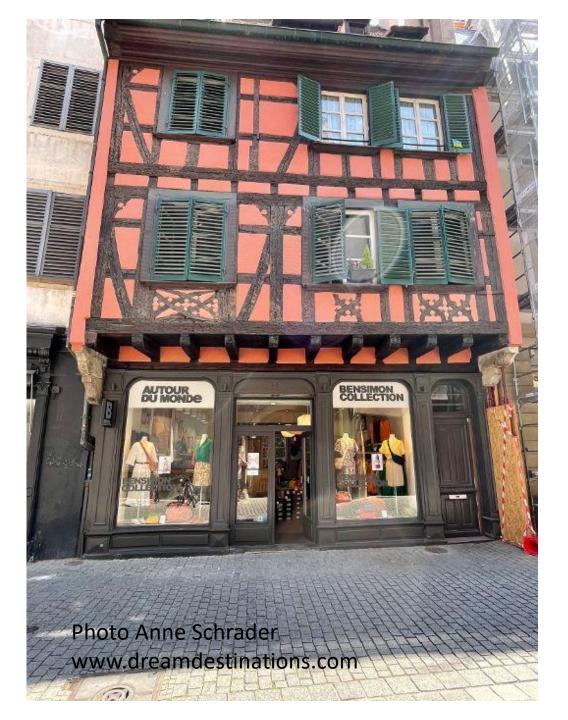

a hike up Philosophers' Way

#### Choice # 1 Mainz



#### Mainz



#### Gutenberg Museum-



#### Choice # 2 Heidelberg Castle in the Snow

Photo Anne Schrader www.dreamdestinations.com



#### Old Bridge in Heidelberg



#### Old Bridge Gate Heidelberg



Haus Zum Ritter "House of the Knights" Oldest burger house in the city



### Church of the Holy Spirit



### Golden Fleece Sign



Hauptstrasse—the main street in the old town of Heidelberg



#### Dirndls (Traditional Dresses) for sale



#### **Day 6 Strasbourg:**

Choice of guided sightseeing, visit the La Petite France district and the Gothic cathedral

• or bike with your Adventure Host

#### Strasbourg





#### Strasbourg Photos Hank Schrader



#### There are plenty of small places to eat



#### Colorful Shop in Strasbourg



#### A narrow lane in Old Town Strasbourg



Photo Hank Schrader www.dreamdestinations.com

#### Medieval Watch Towers Strasbourg, France



#### Strasbourg



#### Photo Hank Schrader www.dreamdestinations.com



#### Palais Rohan

Take a Canal Boat Ride. In the background is Vauban Dam which could flood the III River. It actually worked in the Franco-Prussian War of 1870.



#### **Day 7 Breisach**

Choice of excursion to Black Forest, or visit to a local winery in Breisach

#### Day 8 Basel (Disembarkation)

Your cruise ends this morning

Visit Dream Destinations Your Journey Begins Here! Dream Destinations



Your journey begins here!

- We want to be your travel consultants!
- Please contact us at:
- <u>aschrader@dreamdestinations.com</u> or
- <u>hschrader@dreamdestinations.com</u>