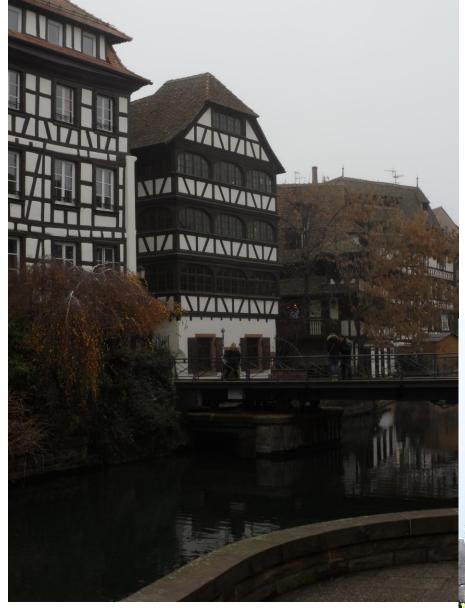

guided walk in Mainz with a visit to the Gutenberg Museum-
- or a guided tour of Heidelberg Castle, see the Great Vat,
- or a hike up Philosophers' Way

#### Choice # 1 Mainz



#### Mainz



#### Gutenberg Museum-



#### Choice # 2 Heidelberg Castle in the Snow

Photo Anne Schrader www.dreamdestinations.com



#### Old Bridge in Heidelberg



#### Old Bridge Gate Heidelberg



Haus Zum Ritter "House of the Knights" Oldest burger house in the city



### Church of the Holy Spirit



### Golden Fleece Sign



Hauptstrasse—the main street in the old town of Heidelberg



#### Dirndls (Traditional Dresses) for sale



#### **Day 6 Strasbourg:**

Choice of guided sightseeing, visit the La Petite France district and the Gothic cathedral

• or bike with your Adventure Host

#### Strasbourg





#### Strasbourg Photos Hank Schrader



#### There are plenty of small places to eat



#### Colorful Shop in Strasbourg



#### A narrow lane in Old Town Strasbourg



Photo Hank Schrader www.dreamdestinations.com

#### Medieval Watch Towers Strasbourg, France



#### Strasbourg



#### Photo Hank Schrader www.dreamdestinations.com



#### Palais Rohan

Take a Canal Boat Ride. In the background is Vauban Dam which could flood the III River. It actually worked in the Franco-Prussian War of 1870.



#### **Day 7 Breisach**

Choice of excursion to Black Forest, or visit to a local winery in Breisach

#### Day 8 Basel (Disembarkation)

Your cruise ends this morning

Visit Dream Destinations Your Journey Begins Here! Dream Destinations



Your journey begins here!

- We want to be your trave