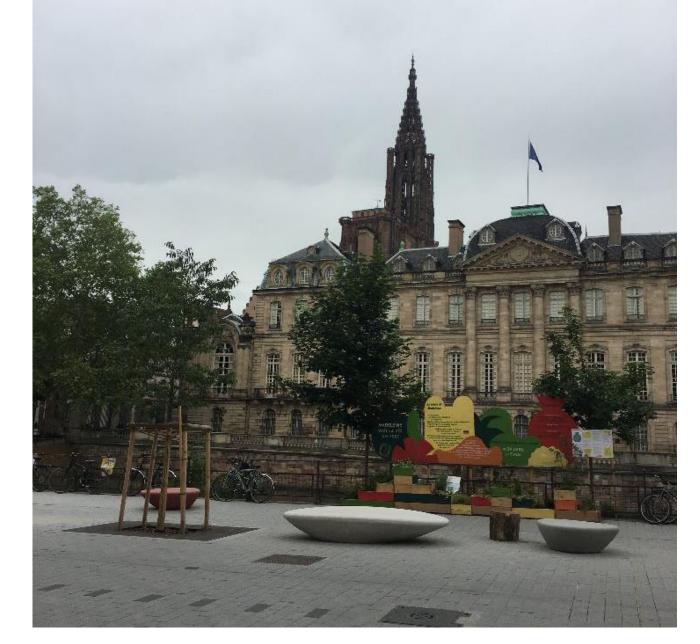

#### Palais Rohan

Take a Canal Boat Ride. In the background is Vauban Dam which could flood the III River. It actually worked in the Franco-Prussian War of 1870.