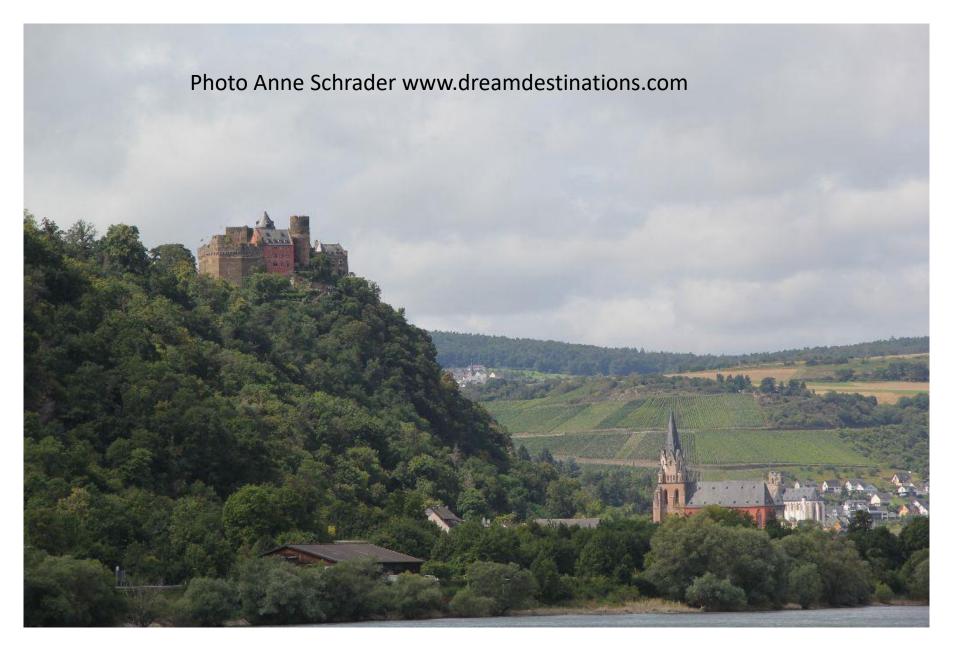

#### Day 4 Rhine Gorge- Rüdesheim

- Cruise through the scenic Rhine Gorge with breathtaking views of ancient castles, towering cliffs, and the legendary Rock of the Lorelei;
- visit Siegfried's Mechanical Musical Instrument Museum in Rüdesheim
- or hike in the vineyards with your Adventure Host

#### Katz (Cat) Castle

Lorelei—this treecovered cliff inspired the legend of a love forsaken siren who lures sailors to their death by her enchanting song in this swift flowing, narrow part of the Rhine.