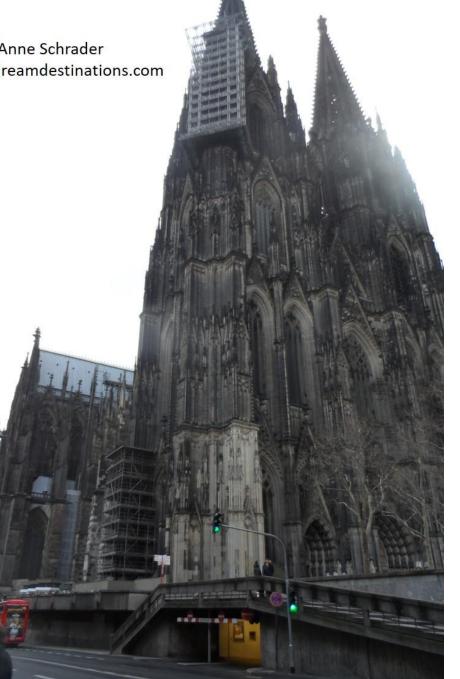

#### Day 3 - Cologne

- Choice of Cologne highlights walking tour,
- or Jewish Heritage walking tour
- or bike with your Adventure Host

# Cologne Cathedral

Photo Anne Schrader www.dreamdestinations.com

### Cologne Cathedral