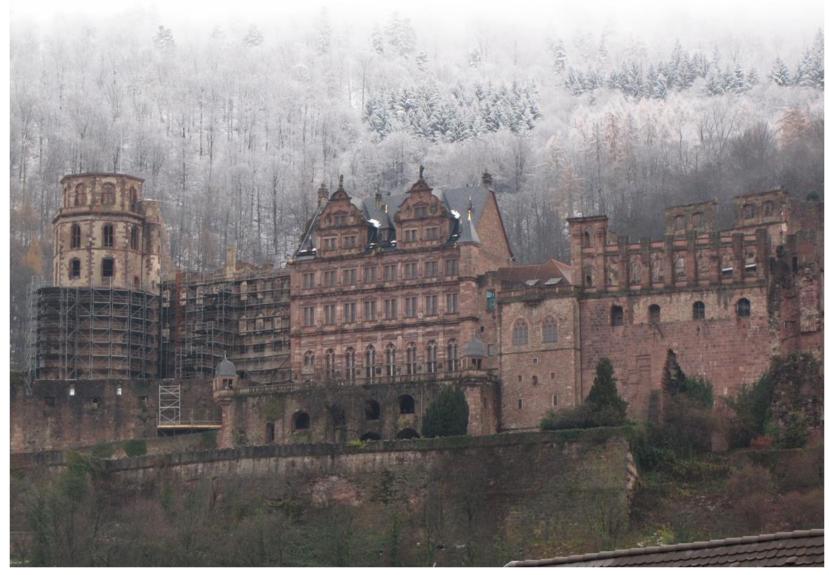

#### Choice # 2 Heidelberg Castle in the Snow

Photo Anne Schrader www.dreamdestinations.com