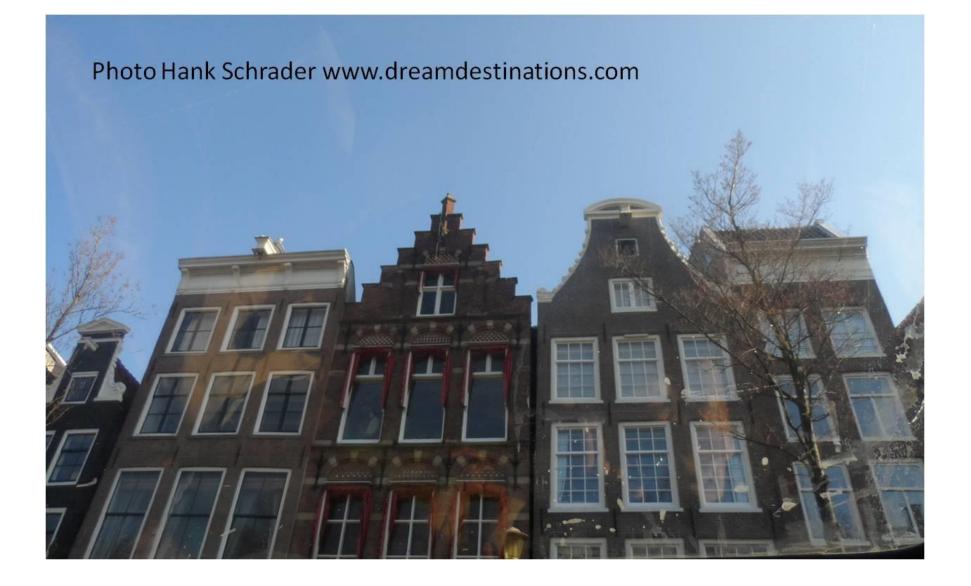

#### Day 2 Amsterdam:

Canal cruise

#### Typical Gabled Houses as seen from a canal boat cruise in 2013.