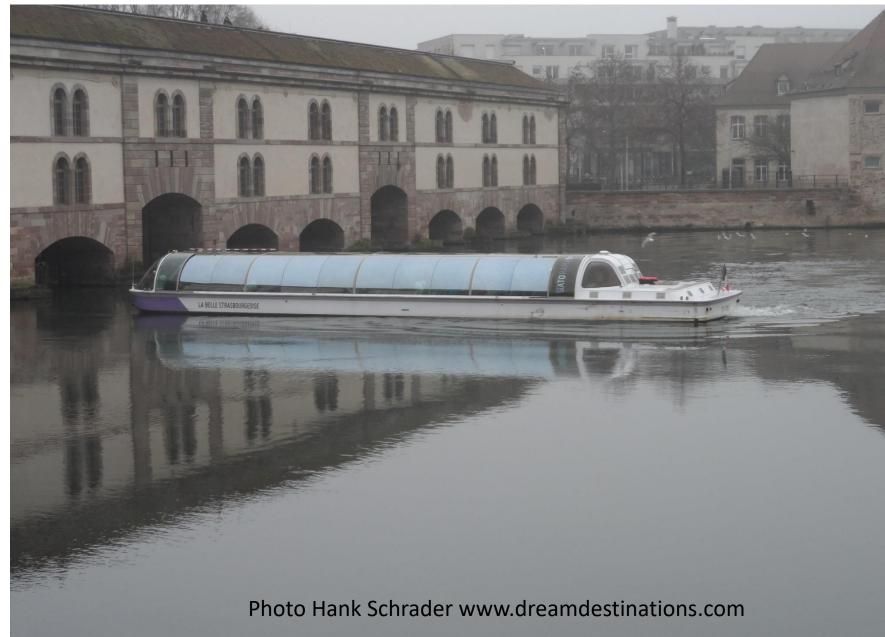

#### Palais Rohan

Take a Canal Boat Ride. In the background is Vauban Dam which could flood the III River. It actually worked in the Franco-Prussian War of 1870.