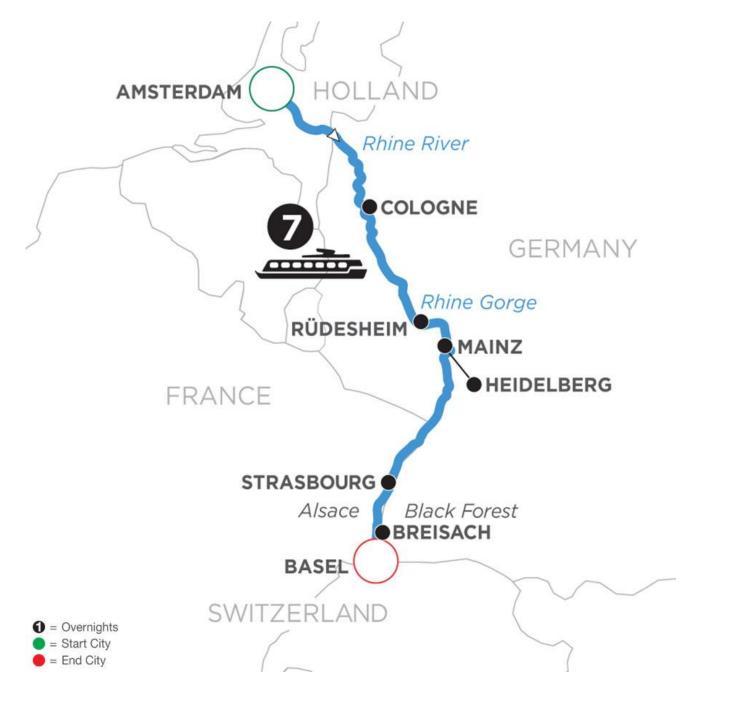

## Romantic Rhine Avalon Waterways

By

Hank Schrader

Europe River Cruise Expert

#### Route Map From Avalon Waterways



#### Day 1 Amsterdam (Embarkation):

Onboard welcome reception

#### Day 2 Amsterdam:

Canal cruise

#### Canal Boats, Amsterdam



#### Typical Gabled Houses as seen from a canal boat cruise in 2013.



#### Day 3 - Cologne

- Choice of Cologne highlights walking tour,
- or Jewish Heritage walking tour
- or bike with your Adventure Host

# Cologne Cathedral

Photo Anne Schrader www.dreamdestinations.com



### Cologne Cathedral



#### German-Roman Museum



#### Hohenzollern Bridge



#### Christmas Markets in Old Market Square



#### Day 4 Rhine Gorge- Rüdesheim

- Cruise through the scenic Rhine Gorge with breathtaking views of ancient castles, towering cliffs, and the legendary Rock of the Lorelei;
- visit Siegfried's Mechanical Musical Instrument Museum in Rüdesheim
- or hike in t