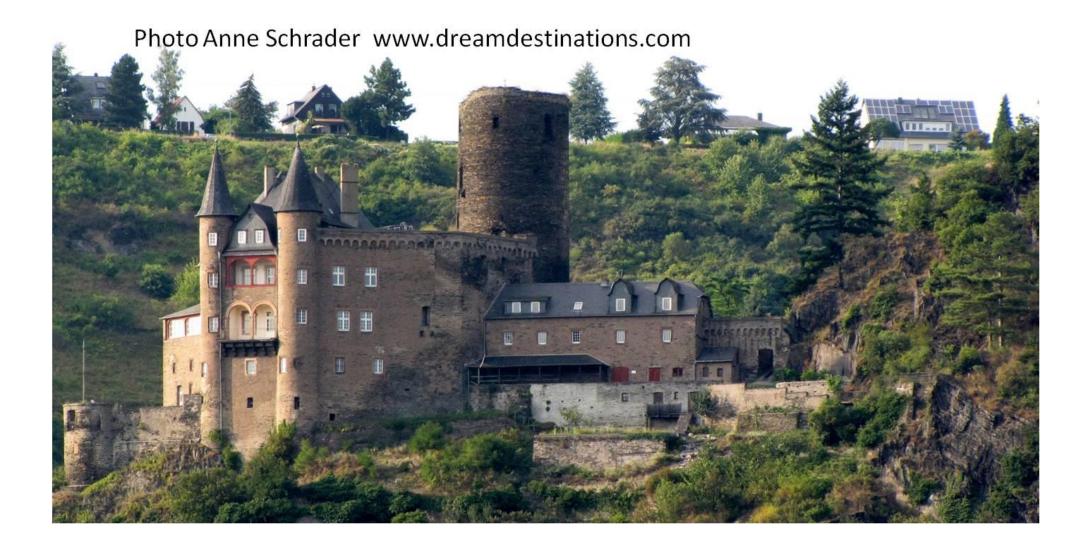

#### Katz (Cat) Castle

Lorelei—this treecovered cliff inspired the legend of a love forsaken siren who lures sailors to their death by her enchanting song in this swift flowing, narrow part of the Rhine.