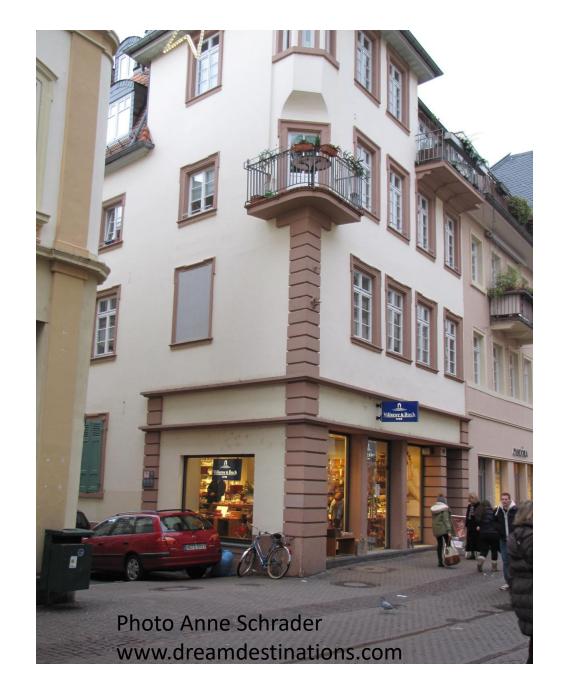

### Golden Fleece Sign

Hauptstrasse—the main street in the old town of Heidelberg