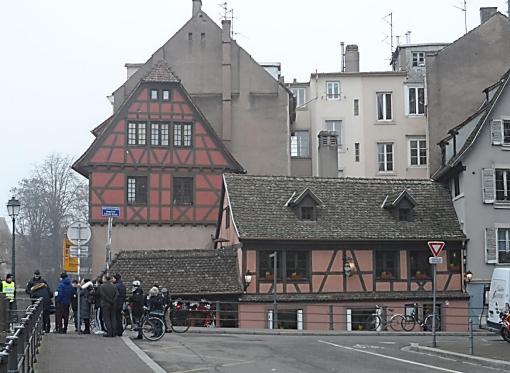

#### **Day 6 Strasbourg:**

Choice of guided sightseeing, visit the La Petite France district and the Gothic cathedral

• or bike with your Adventure Host

#### Strasbourg