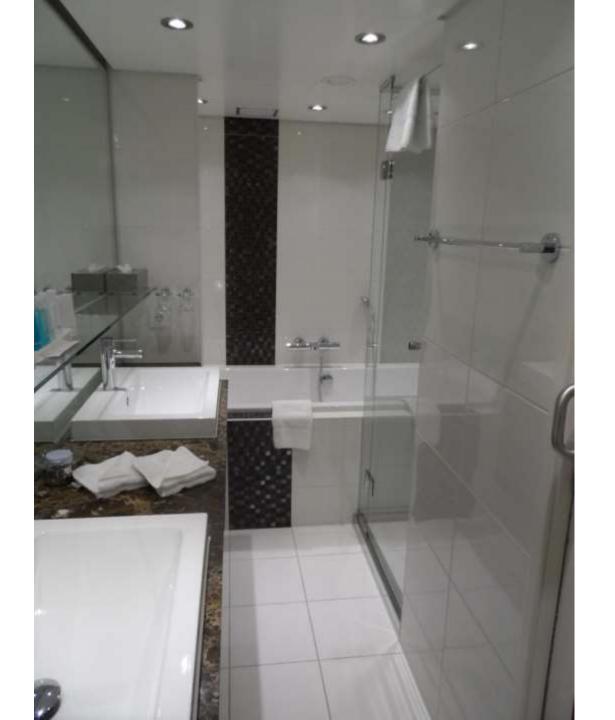

4 Suites 350 square feet.
- There are 18 235-square feet French & Twin Balcony Staterooms (Cat. AA & AB).
- There are 27 210-square feet French & Twin Balcony Staterooms (Cat. BA & BB).
- There are 14 170-square feet French Balcony Staterooms (CA).
- There are 4 155-square feet French Balcony Staterooms (CB).
- There are 11 160-square feet fixed window staterooms (D & E)

#### Similar Deck Plans

- The features on each ship is the same, only the décor is different.
- We are providing you the stateroom diagrams and pictures of our own or from AmaWaterways, so you can get a better idea of the wonderful experience you can expect on these luxury riverships.

#### Suite Twin Balcony 350 sq. ft.



#### AmaKristina Suite Bedroom



#### AmaKristina Suite



AmaKristina
Suite
Bathroom
(bathtub)











#### Suite Bedroom Photo AmaWaterways



#### Category AA & AB Twin Balcony 235 sq. ft.



#### Category BA & BB Twin Balcony 210 sq.



# AmaKristina Twin Balcony Stateroom



Twin Balcony
Bathroom
(shower
only)



#### Twin Balcony Outside view



#### AmaViola Twin Balcony Cabin Photo AmaWaterways



#### Category CA French Balcony 170 sq. ft.



#### AmaViola French Balcony Cabin Photo AmaWaterways



#### Category D & E Fixed Window 160 sq. ft.



## AmaViola Fixed Window Stateroom Photo AmaWaterways



#### Visit Dream Destinations, LLC

#### Your Journey Begins Here!



- We want to be your travel consultants!
- Please contact us at:
- <u>aschrader@dreamdestinations.com</u> or
- <u>hschrader@dreamdestinations.com</u> or
- Call us at:
- 832-244-0215 (Anne cell); 713-397-018