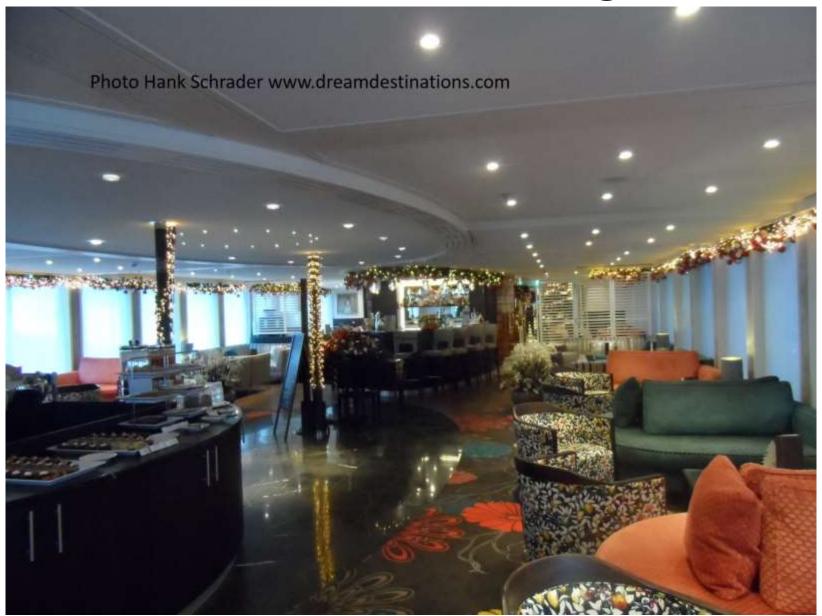

rader

AmaWaterways River Cruise Specialist

#### AmaKristina



#### AmaViola Photo AmaWaterways



#### 135 Meter Ships Overview

- These 135 meter ships carry 156 passengers and offer excellent facilities.
- There are 2 dining rooms, a lounge area, a heated pool with swim-up bar, a fitness room and massage & hair service room.
- This presentations covers the AmaSiena (new in 2020), the AmaMora, the AmaLea, the AmaKristina, the AmaViola and the AmaStella.

#### Ship Features for the 6 Riverships

- Custom-Designed Ships
- Premium Experience—first class all the way
- 360 degree Riverside Views
- Award Winning Dining
- Massage & Beauty Salon
- Complimentary Bicycles
- Innovative Twin & French Balconies
- Complimentary Internet & Infotainment System
- Fitness Room

#### AmaKristina Lounge



#### AmaKristina Library



#### AmaViola Main Lounge—Photo AmaWaterways



#### AmaKristina Main Dining Room



# Wine Room Main Restaurant



#### Chef's Table AmaKristina



#### AmaViola Chef's Table—Photo AmaWaterways



#### AmaKristina Exercise Room



#### **AmaSerina Pool**



#### Bikes



#### Deck Plan

- These ships have 3 decks with cabin-- Violin (top deck),
   Cello (middle deck) and Piano (lower deck).
- There are 4 types of staterooms, but some types vary in size.
- The **Suites** have a bathtub, 2 rooms and are 350 square feet. All other staterooms have showers only.
- Twin Balcony cabins (Category AA/AB; BA/BB) are similar design. The AA/AB are 235 square feet and BA/BB are 210 square feet.
- French Balcony cabins have sliding glass windows. Category CA is 170 square