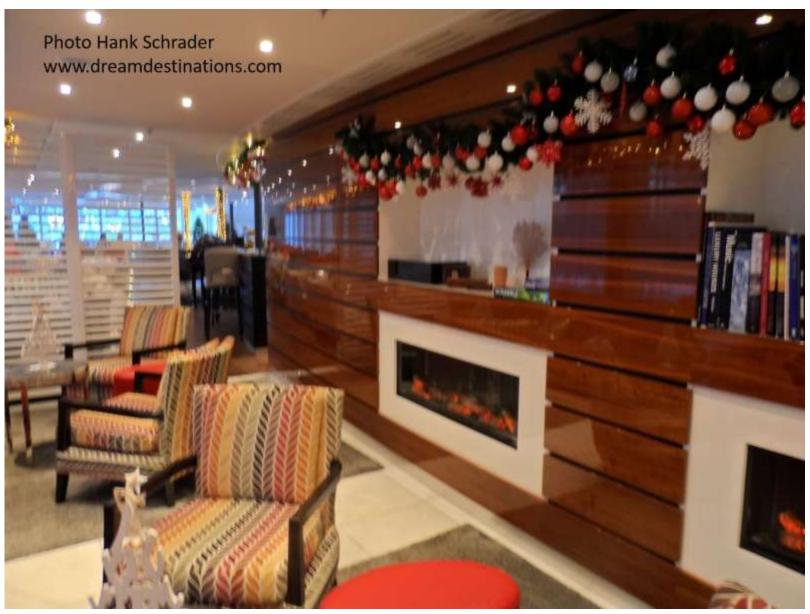

uise Specialist

#### AmaKristina



#### AmaViola Photo AmaWaterways



#### 135 Meter Ships Overview

- These 135 meter ships carry 156 passengers and offer excellent facilities.
- There are 2 dining rooms, a lounge area, a heated pool with swim-up bar, a fitness room and massage & hair service room.
- This presentations covers the AmaSiena (new in 2020), the AmaMora, the AmaLea, the AmaKristina, the AmaViola and the AmaStella.

#### Ship Features for the 6 Riverships

- Custom-Designed Ships
- Premium Experience—first class all the way
- 360 degree Riverside Views
- Award Winning Dining
- Massage & Beauty Salon
- Complimentary Bicycles
- Innovative Twin & French Balconies
- Complimentary Internet & Infotainment System
- Fitness Room

#### AmaKristina Lounge



#### AmaKristina Library



#### AmaViola Main Lounge—Photo AmaWaterways



#### AmaKristina Main Dining Room



# Wine Room Main Restaurant



#### Chef's Table AmaKristina



#### AmaViola Chef's Table—Photo AmaWaterways



#### AmaKristina Exercise Room



#### **AmaSerina Pool**



#### Bikes



#### Deck Plan

- These ships have 3 decks with cabin-- Violin (top deck),
   Cello (middle deck) and Piano (lower deck).
- There are 4 types of staterooms, but some types vary in size.
- The **Suites** have a bathtub, 2 rooms and are 350 square feet. All other staterooms have showers only.
- Twin Balcony cabins (Category AA/AB; BA/BB) are similar design. The AA/AB are 235 square feet and BA/BB are 210 square feet.
- French Balcony cabins have sliding glass windows. Category CA is 170 square feet and Category C is 155 s