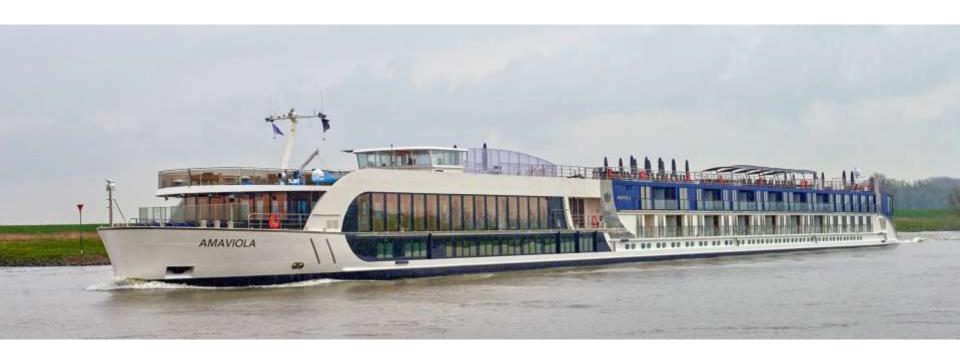

## AmaWaterways 135 Meter Ship Facilities and Tours

By

Hank Schrader

AmaWaterways River Cruise Specialist

#### AmaKristina



#### AmaViola Photo AmaWaterways



#### 135 Meter Ships Overview

- These 135 meter ships carry 156 passengers and offer excellent facilities.
- There are 2 dining rooms, a lounge area, a heated pool with swim-up bar, a fitness room and massage & hair service room.
- This presentations covers the AmaSiena (new in 2020), the AmaMora, the AmaLea, the AmaKristina, the AmaViola and the AmaStella.

#### Ship Features for the 6 Riverships

- Custom-Designed Ships
- Premium Experience—first class all the way
- 360 degree Riverside Views
- Award Winning Dining
- Massage & Beauty Salon
- Complimentary Bicycles
- Innovative Twin & French Balconies
- Complimentary Internet & Infotainment System
- Fitness Room

#### AmaKristina Lounge



#### AmaKristina Library



#### AmaViola Main Lounge—Photo AmaWaterways



#### AmaKristina Main