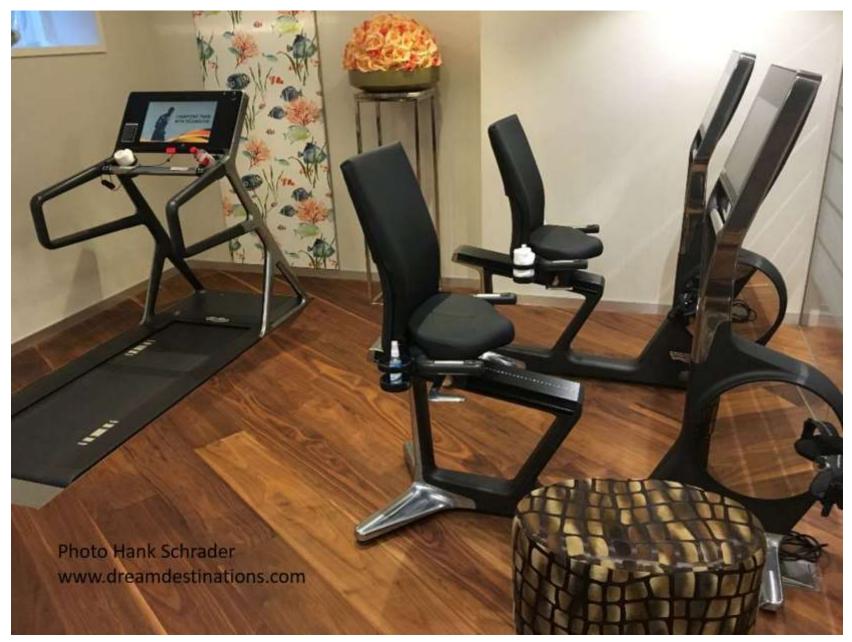

pool with swim-up bar, a fitness room and massage & hair service room.
- This presentations covers the AmaSiena (new in 2020), the AmaMora, the AmaLea, the AmaKristina, the AmaViola and the AmaStella.

#### Ship Features for the 6 Riverships

- Custom-Designed Ships
- Premium Experience—first class all the way
- 360 degree Riverside Views
- Award Winning Dining
- Massage & Beauty Salon
- Complimentary Bicycles
- Innovative Twin & French Balconies
- Complimentary Internet & Infotainment System
- Fitness Room

#### AmaKristina Lounge



#### AmaKristina Library



#### AmaViola Main Lounge—Photo AmaWaterways



#### AmaKristina Main Dining Room



# Wine Room Main Restaurant



#### Chef's Table AmaKristina



#### AmaViola Chef's Table—Photo AmaWaterways



#### AmaKristina Exercise Room



#### **AmaSerina Pool**



#### Bikes



#### Deck Plan

- These ships have 3 decks with cabin-- Violin (top deck),
   Cello (middle deck) and Piano (lower deck).
- There are 4 types of staterooms, but some types vary in size.
- The **Suites** have a bathtub, 2 rooms and are 350 square feet. All other staterooms have showers only.
- Twin Balcony cabins (Category AA/AB; BA/BB) are similar design. The AA/AB are 235 square feet and BA/BB are 210 square feet.
- French Balcony cabins have sliding glass windows. Category CA is 170 square feet and Category C is 155 square feet.
- The Piano Deck (lowest deck) has **Fixed Window cabins** (category D/E) and measure 160 square feet.

#### There are 6 Cabin Categories

- There are 4 Suites 350 square feet.
- There are 18 235-square feet French & Twi