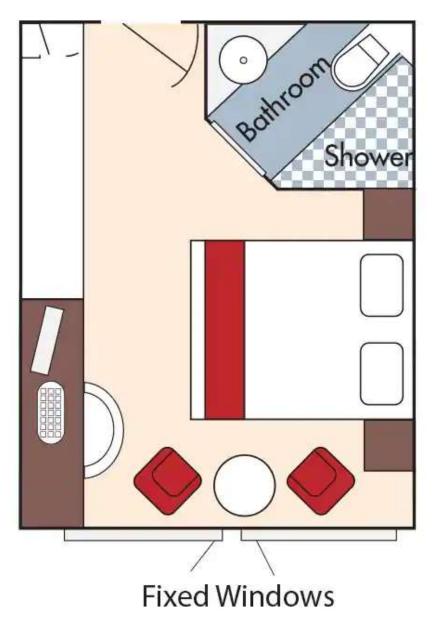

#### Deck Plan

- These ships have 3 decks with cabin-- Violin (top deck),
   Cello (middle deck) and Piano (lower deck).
- There are 4 types of staterooms, but some types vary in size.
- The **Suites** have a bathtub, 2 rooms and are 350 square feet. All other staterooms have showers only.
- Twin Balcony cabins (Category AA/AB; BA/BB) are similar design. The AA/AB are 235 square feet and BA/BB are 210 square feet.
- French Balcony cabins have sliding glass windows. Category CA is 170 square feet and Category C is 155 square feet.
- The Piano Deck (lowest deck) has **Fixed Window cabins** (category D/E) and measure 160 square feet.

#### There are 6 Cabin Categories

- There are 4 Suites 350 square feet.
- There are 18 235-square feet French & Twin Balcony Staterooms (Cat. AA & AB).
- There are 27 210-square feet French & Twin Balcony Staterooms (Cat. BA & BB).
- There are 14 170-square feet French Balcony Staterooms (CA).
- There are 4 155-square feet French Balcony Staterooms (CB).
- There are 11 160-square feet fixed window staterooms (D & E)

#### Category D & E Fixed Window 160 sq. ft.