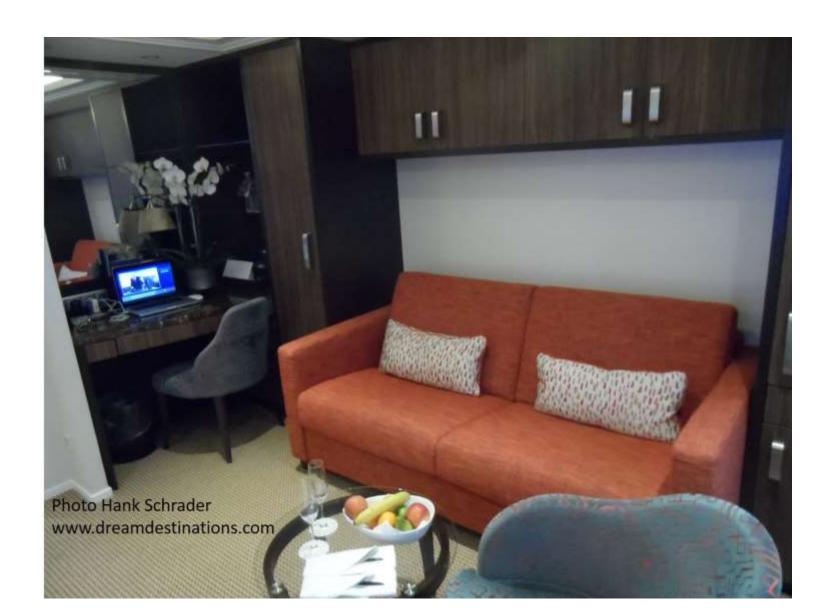

ere are 6 Cabin Categories

- There are 4 Suites 350 square feet.
- There are 18 235-square feet French & Twin Balcony Staterooms (Cat. AA & AB).
- There are 27 210-square feet French & Twin Balcony Staterooms (Cat. BA & BB).
- There are 14 170-square feet French Balcony Staterooms (CA).
- There are 4 155-square feet French Balcony Staterooms (CB).
- There are 11 160-square feet fixed window staterooms (D & E)

#### Similar Deck Plans

- The features on each ship is the same, only the décor is different.
- We are providing you the stateroom diagrams and pictures of our own or from AmaWaterways, so you can get a better idea of the wonderful experience you can expect on these luxury riverships.

#### Suite Twin Balcony 350 sq. ft.



#### AmaKristina Suite Bedroom



#### AmaKristina Suite



AmaKristina
Suite
Bathroom
(bathtub)











#### Suite Bedroom Photo AmaWaterways



#### Category AA & AB Twin Balcony 235 sq. ft.



#### Category BA & BB Twin Balcony 210 sq.



# AmaKristina Twin Balcony Stateroom



Twin Balcony
Bathroom
(shower
only)



#### Twin Balcony Outside view



#### AmaViola Twin Balcony Cabin Photo AmaWaterways



#### Category CA French Balcony 170 sq. ft.



#### AmaViola French Balcony Cabin Photo AmaWaterways



#### Category D & E Fixed Window 160 sq. ft.



## AmaViola Fixed Window Stateroom Photo AmaWaterways



#### Visit Dream Destinations, LLC

#### Your Journey Begins Here!



- We want to be your travel consultants!
- Please contact us at:
- <u>aschrader@dreamdestinations.com</u> or
- <u>hschrader@dreamdestinations.com</u> or
- Call us at: