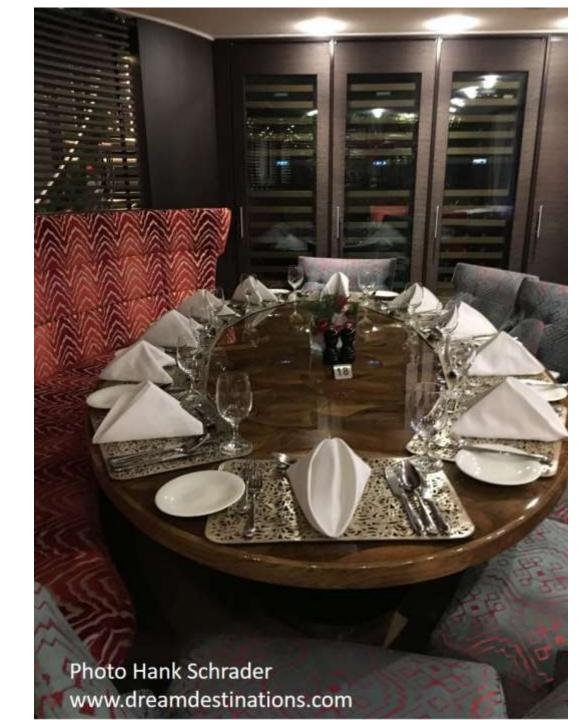

meter ships carry 156 passengers and offer excellent facilities.
- There are 2 dining rooms, a lounge area, a heated pool with swim-up bar, a fitness room and massage & hair service room.
- This presentations covers the AmaSiena (new in 2020), the AmaMora, the AmaLea, the AmaKristina, the AmaViola and the AmaStella.

#### Ship Features for the 6 Riverships

- Custom-Designed Ships
- Premium Experience—first class all the way
- 360 degree Riverside Views
- Award Winning Dining
- Massage & Beauty Salon
- Complimentary Bicycles
- Innovative Twin & French Balconies
- Complimentary Internet & Infotainment System
- Fitness Room

#### AmaKristina Lounge



#### AmaKristina Library



#### AmaViola Main Lounge—Photo AmaWaterways



#### AmaKristina Main Dining Room



# Wine Room Main Restaurant



#### Chef's Table AmaKristina



#### AmaViola Chef's Table—Photo AmaWaterways



#### AmaKristina Exercise Room



#### **AmaSerina Pool**



#### Bikes



#### Deck Plan

- These ships have 3 decks with cabin-- Violin (top deck),
   Cello (middle deck) and Piano (lower deck).
- There are 4 types of staterooms, but some types vary in size.
- The **Suites** have a bathtub, 2 rooms and are 350 square feet. All other staterooms have showers only.
- Twin Balcony cabins (Category AA/AB; BA/BB) are similar design. The AA/AB are 235 square feet and BA/BB are 210 square feet.
- French Balcony cabins have sliding glass windows. Category CA is 170 square feet and Category C is 155 square feet.
- The Piano Deck (lowest deck) has **Fixed Window cabins** (category D/E) and measure 160 square feet.