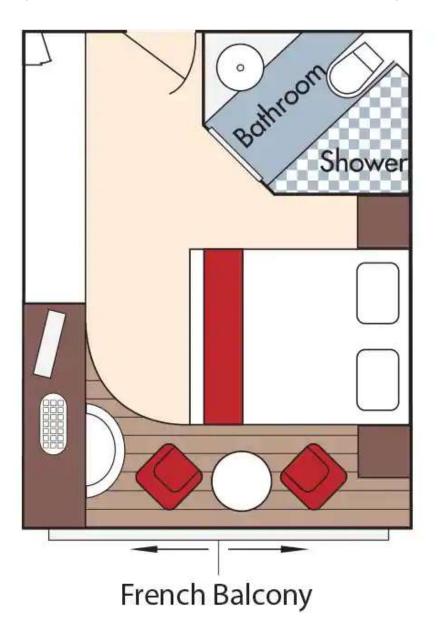

#### Deck Plan

- These ships have 3 decks with cabin-- Violin (top deck),
   Cello (middle deck) and Piano (lower deck).
- There are 4 types of staterooms, but some types vary in size.
- The **Suites** have a bathtub, 2 rooms and are 350 square feet. All other staterooms have showers only.
- Twin Balcony cabins (Category AA/AB; BA/BB) are similar design. The AA/AB are 235 square feet and BA/BB are 210 square feet.
- French Balcony cabins have sliding glass windows. Category CA is 170 square feet and Category C is 155 square feet.
- The Piano Deck (lowest deck) has **Fixed Window cabins** (category D/E) and measure 160 square feet.

#### There are 6 Cabin Categories

- There are 4 Suites 350 square feet.
- There are 18 235-square feet French & Twin Balcony Staterooms (Cat. AA & AB).
- There are 27 210-square feet French & Twin Balcony Staterooms (Cat. BA & BB).
- There are 14 170-square feet French Balcony Staterooms (CA).
- There are 4 155-square feet French Balcony Staterooms (CB).
- There are 11 160-square feet fixed window staterooms (D & E)