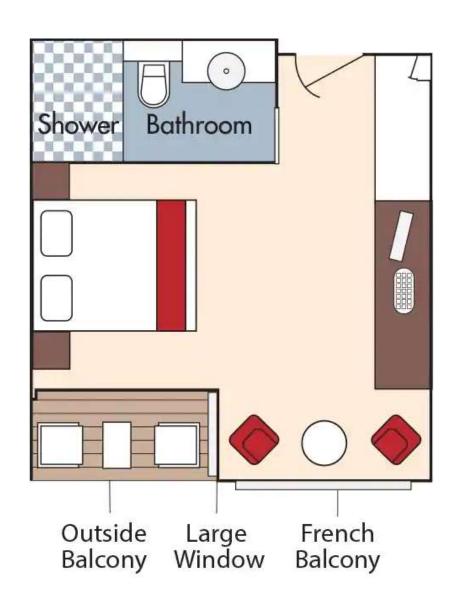

#### Deck Plan

- These ships have 3 decks with cabin-- Violin (top deck),
   Cello (middle deck) and Piano (lower deck).
- There are 4 types of staterooms, but some types vary in size.
- The **Suites** have a bathtub, 2 rooms and are 350 square feet. All other staterooms have showers only.
- Twin Balcony cabins (Category AA/AB; BA/BB) are similar design. The AA/AB are 235 square feet and BA/BB are 210 square feet.
- French Balcony cabins have sliding glass windows. Category CA is 170 square feet and Category C is 155 square feet.
- The Piano Deck (lowest deck) has **Fixed Window cabins** (category D/E) and measure 160 square feet.

#### There are 6 Cabin Categories

- There are 4 Suites 350 square feet.
- There are 18 235-square feet French & Twin Balcony Staterooms (Cat. AA & AB).
- There are 27 210-square feet French & Twin Balcony Staterooms (Cat. BA & BB).
- There are 14 170-square feet French Balcony Staterooms (CA).
- There are 4 155-square feet French Balcony Staterooms (CB).
- There are 11 160-square feet fixed window staterooms (D & E)

#### Category AA & AB Twin Balcony 235 sq. ft.