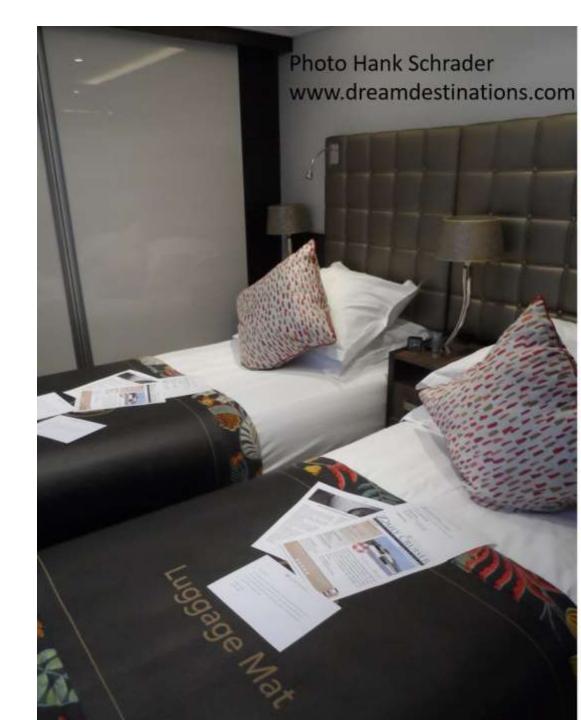

160 square feet.

#### There are 6 Cabin Categories

- There are 4 Suites 350 square feet.
- There are 18 235-square feet French & Twin Balcony Staterooms (Cat. AA & AB).
- There are 27 210-square feet French & Twin Balcony Staterooms (Cat. BA & BB).
- There are 14 170-square feet French Balcony Staterooms (CA).
- There are 4 155-square feet French Balcony Staterooms (CB).
- There are 11 160-square feet fixed window staterooms (D & E)

#### Similar Deck Plans

- The features on each ship is the same, only the décor is different.
- We are providing you the stateroom diagrams and pictures of our own or from AmaWaterways, so you can get a better idea of the wonderful experience you can expect on these luxury riverships.

#### Suite Twin Balcony 350 sq. ft.



#### AmaKristina Suite Bedroom



#### AmaKristina Suite



AmaKristina
Suite
Bathroom
(bathtub)











#### Suite Bedroom Photo AmaWaterways



#### Category AA & AB Twin Balcony 235 sq. ft.



#### Category BA & BB Twin Balcony 210 sq.



# AmaKristina Twin Balcony Stateroom



Twin Balcony
Bathroom
(shower
only)



#### Twin Balcony Outside view



#### AmaViola Twin Balcony Cabin Photo AmaWaterways



#### Category CA French Balcony 170 sq. ft.



#### AmaViola French Balcony Cabin Photo AmaWaterways



#### Category D & E Fixed Window 160 sq. ft.



## AmaViola Fixed Window Stateroom Photo AmaWaterways



#### Visit Dream Destinations, LLC

#### Your Journey Begins Here!



- We want to be your travel consultants!
- Please contact us at:
- <u>aschrader@dreamdestinations.com</u> or
- <u>hschrader@dreamdestination