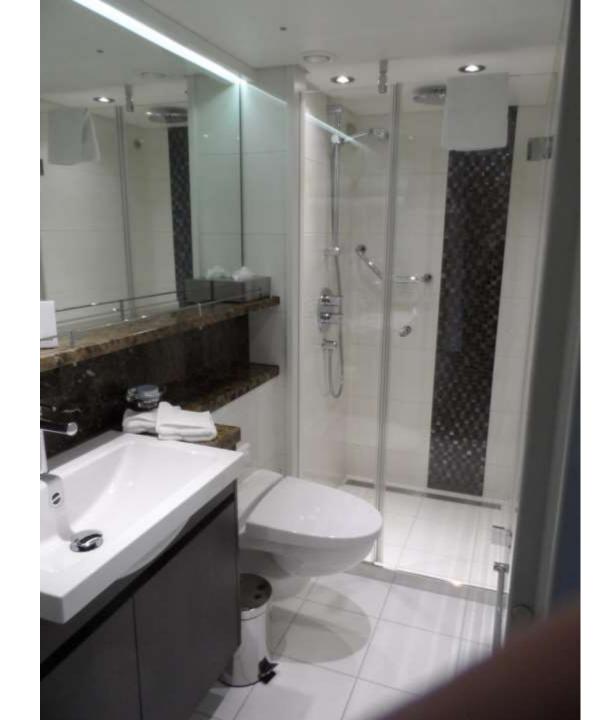

Balcony Staterooms (CA).
- There are 4 155-square feet French Balcony Staterooms (CB).
- There are 11 160-square feet fixed window staterooms (D & E)

#### Similar Deck Plans

- The features on each ship is the same, only the décor is different.
- We are providing you the stateroom diagrams and pictures of our own or from AmaWaterways, so you can get a better idea of the wonderful experience you can expect on these luxury riverships.

#### Suite Twin Balcony 350 sq. ft.



#### AmaKristina Suite Bedroom



#### AmaKristina Suite



AmaKristina
Suite
Bathroom
(bathtub)











#### Suite Bedroom Photo AmaWaterways



#### Category AA & AB Twin Balcony 235 sq. ft.



#### Category BA & BB Twin Balcony 210 sq.



# AmaKristina Twin Balcony Stateroom



Twin Balcony
Bathroom
(shower
only)



#### Twin Balcony Outside view



#### AmaViola Twin Balcony Cabin Photo AmaWaterways



#### Category CA French Balcony 170 sq. ft.



#### AmaViola French Balcony Cabin Photo AmaWaterways



#### Category D & E Fixed Window 160 sq. ft.



## AmaViola Fixed Window Stateroom Photo AmaWaterways



#### Visit Dream Destinations, LLC

#### Your Journey Begins Here!



- We want to be your travel consultants!
- Please contact us at:
- <u>aschrader@dreamdestinations.com</u> or
- <u>hschrader@dreamdestinations.com</u> or
- Call us at:
- 832-244-0215 (Anne cell); 713-397-0188 (Hank Cell)
- Or visit at <u>www.dreamdestinations.com</u>
- www.pinterest.com/visitdd or
- www.facebook.com/visitdreamdestinations

#### Let Us Plan your next vacation!

Call Hank (713-397-0188) or Anne (832-244-0215)