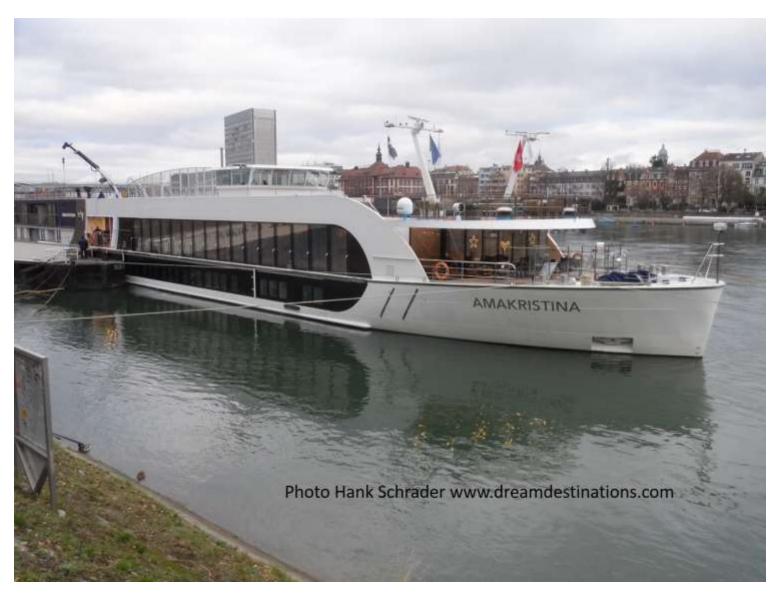

## AmaWaterways 135 Meter Ship Facilities and Tours

By

Hank Schrader

AmaWaterways River Cruise Specialist

#### AmaKristina



#### AmaViola Photo AmaWaterways



#### 135 Meter Ships Overview

- These 135 meter ships carry 156 passengers and offer excellent facilities.
- There are 2 dining rooms, a lounge area, a heated pool with swim-up bar, a fitness room and massage & hair service room.
- This presentations covers the AmaSiena (new in 2020), the AmaMora, the AmaLea, the AmaKristina, the AmaViola and the AmaStella.

#### Ship Features for the 6 Riverships

- Custom-Designed Ships
- Premium Experience—first class all the way
- 360 degree Riverside Views
- Award Winning Dining
- Massage & Beauty Salon
- Complimentary Bicycles
- Innovative Twin & French Balconies
- Complimentary Internet & Infotainment System
- Fitness Room

#### AmaKristina Lounge



#### AmaKristina Library



#### AmaViola Main Lounge—Photo A