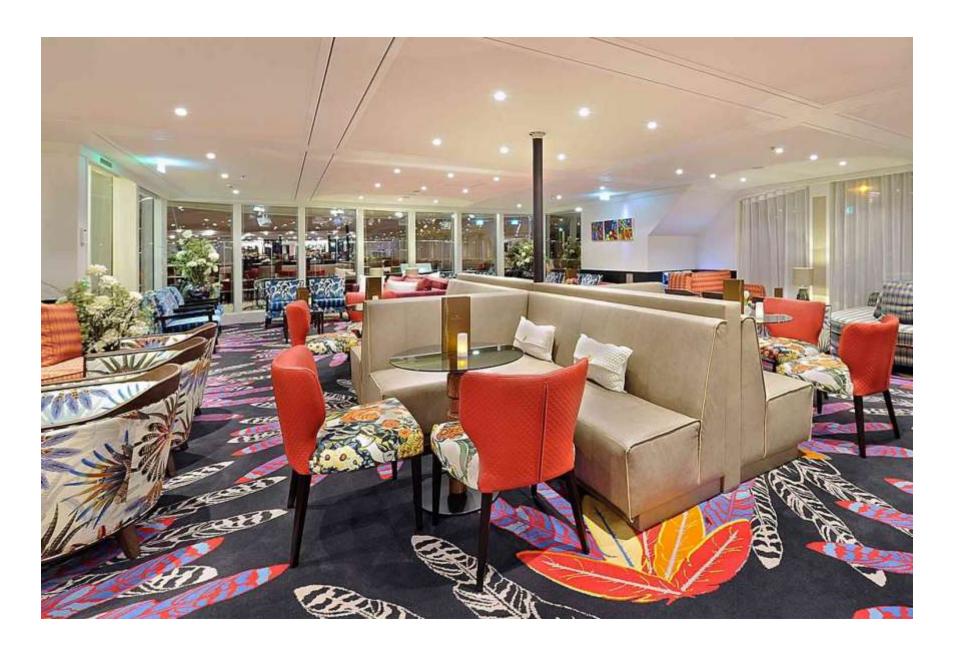

la Photo AmaWaterways



#### 135 Meter Ships Overview

- These 135 meter ships carry 156 passengers and offer excellent facilities.
- There are 2 dining rooms, a lounge area, a heated pool with swim-up bar, a fitness room and massage & hair service room.
- This presentations covers the AmaSiena (new in 2020), the AmaMora, the AmaLea, the AmaKristina, the AmaViola and the AmaStella.

#### Ship Features for the 6 Riverships

- Custom-Designed Ships
- Premium Experience—first class all the way
- 360 degree Riverside Views
- Award Winning Dining
- Massage & Beauty Salon
- Complimentary Bicycles
- Innovative Twin & French Balconies
- Complimentary Internet & Infotainment System
- Fitness Room

#### AmaKristina Lounge



#### AmaKristina Library



#### AmaViola Main Lounge—Photo AmaWaterways



#### AmaKristina Main Dining Room



# Wine Room Main Restaurant



#### Chef's Table AmaKristina



#### AmaViola Chef's Table—Photo AmaWaterways



#### AmaKristina Exercise Room



#### **AmaSerina Pool**



#### Bikes



#### Deck Plan

- These ships have 3 decks with cabin-- Violin (top deck),
   Cello (middle deck) and Piano (lower deck).
- There are 4 types of staterooms, but some types vary in size.
- The **Suites** have a bathtub, 2 rooms and are 350 square feet. All other staterooms have showers only.
- Twin Balcony cabins (Category AA/AB; BA/BB) are similar design. The AA/AB are 235 square feet and BA/BB are 210 square feet.
- French Balcony cabins have sliding glass windows. Category CA is 170 square feet and Category C is 155 square feet.
- The Piano Deck (lowest deck) has *