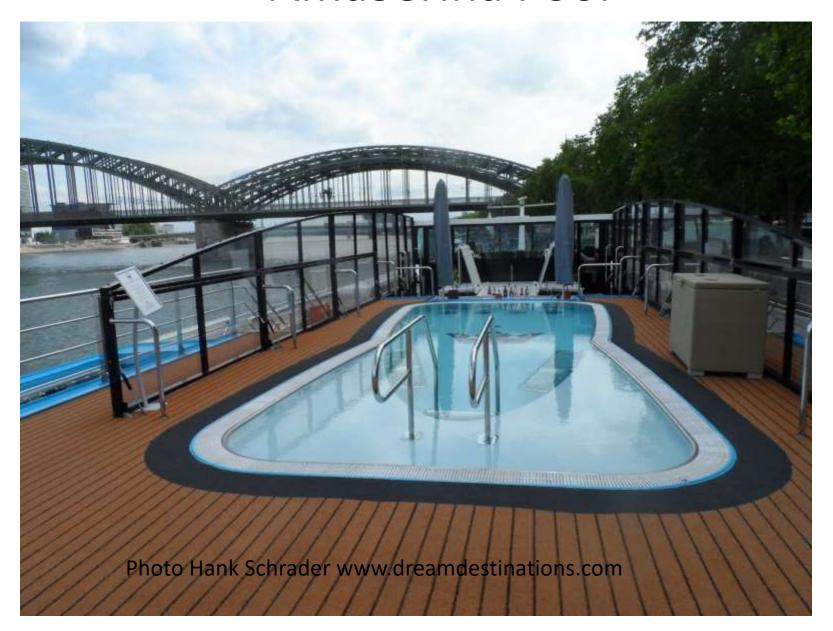

itness room and massage & hair service room.
- This presentations covers the AmaSiena (new in 2020), the AmaMora, the AmaLea, the AmaKristina, the AmaViola and the AmaStella.

#### Ship Features for the 6 Riverships

- Custom-Designed Ships
- Premium Experience—first class all the way
- 360 degree Riverside Views
- Award Winning Dining
- Massage & Beauty Salon
- Complimentary Bicycles
- Innovative Twin & French Balconies
- Complimentary Internet & Infotainment System
- Fitness Room

#### AmaKristina Lounge



#### AmaKristina Library



#### AmaViola Main Lounge—Photo AmaWaterways



#### AmaKristina Main Dining Room



# Wine Room Main Restaurant



#### Chef's Table AmaKristina



#### AmaViola Chef's Table—Photo AmaWaterways



#### AmaKristina Exercise Room



#### **AmaSerina Pool**



#### Bikes



#### Deck Plan

- These ships have 3 decks with cabin-- Violin (top deck),
   Cello (middle deck) and Piano (lower deck).
- There are 4 types of staterooms, but some types vary in size.
- The **Suites** have a bathtub, 2 rooms and are 350 square feet. All other staterooms have showers only.
- Twin Balcony cabins (Category AA/AB; BA/BB) are similar design. The AA/AB are 235 square feet and BA/BB are 210 square feet.
- French Balcony cabins have sliding glass windows. Category CA is 170 square feet and Category C is 155 square feet.
- The Piano Deck (lowest deck) has **Fixed Window cabins** (category D/E) and measure 160 square feet.

#### There are 6 Cabin Categories

- There are 4 Suites 350 square feet.
- There are 18 235-square feet French & Twin Balcony Staterooms (Cat.