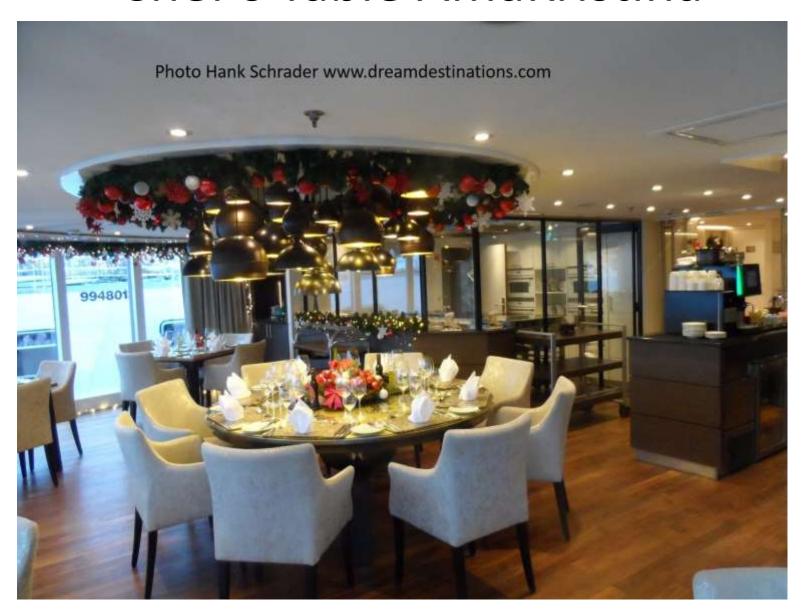

and offer excellent facilities.
- There are 2 dining rooms, a lounge area, a heated pool with swim-up bar, a fitness room and massage & hair service room.
- This presentations covers the AmaSiena (new in 2020), the AmaMora, the AmaLea, the AmaKristina, the AmaViola and the AmaStella.

#### Ship Features for the 6 Riverships

- Custom-Designed Ships
- Premium Experience—first class all the way
- 360 degree Riverside Views
- Award Winning Dining
- Massage & Beauty Salon
- Complimentary Bicycles
- Innovative Twin & French Balconies
- Complimentary Internet & Infotainment System
- Fitness Room

#### AmaKristina Lounge



#### AmaKristina Library



#### AmaViola Main Lounge—Photo AmaWaterways



#### AmaKristina Main Dining Room



# Wine Room Main Restaurant



#### Chef's Table AmaKristina



#### AmaViola Chef's Table—Photo AmaWaterways



#### AmaKristina Exercise Room



#### **AmaSerina Pool**



#### Bikes



#### Deck Plan

- These ships have 3 decks with cabin-- Violin (top deck),
   Cello (middle deck) and Piano (lower deck).
- There are 4 types of staterooms, but some types vary in size.
- The **Suites** have a bathtub, 2 rooms and are 350 square feet. All other staterooms have showers only.
- Twin Balcony cabins (Category AA/AB; BA/BB) are similar design. The AA/AB are 235 square feet and BA/BB are 210 square feet.
- French Balcony cabins have sliding glass windows. Category CA is 170 square feet and Category C is 155 square feet.
- The Piano Deck (lowest deck) has **Fixed Window cabins** (category D/E) and measure 160 square feet.

#### There are 6 Cabin Categories