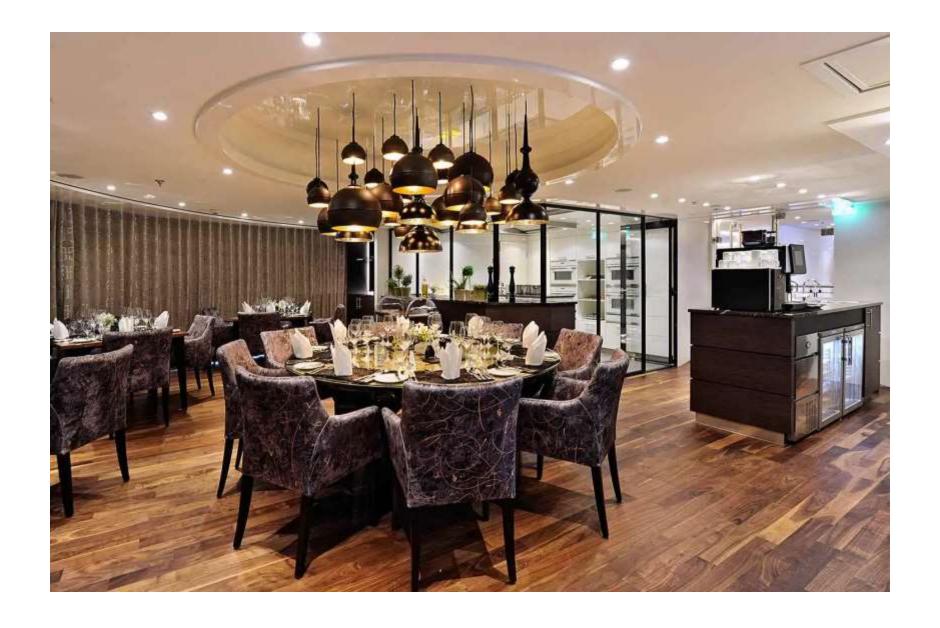

ing rooms, a lounge area, a heated pool with swim-up bar, a fitness room and massage & hair service room.
- This presentations covers the AmaSiena (new in 2020), the AmaMora, the AmaLea, the AmaKristina, the AmaViola and the AmaStella.

#### Ship Features for the 6 Riverships

- Custom-Designed Ships
- Premium Experience—first class all the way
- 360 degree Riverside Views
- Award Winning Dining
- Massage & Beauty Salon
- Complimentary Bicycles
- Innovative Twin & French Balconies
- Complimentary Internet & Infotainment System
- Fitness Room

#### AmaKristina Lounge



#### AmaKristina Library



#### AmaViola Main Lounge—Photo AmaWaterways



#### AmaKristina Main Dining Room



# Wine Room Main Restaurant



#### Chef's Table AmaKristina



#### AmaViola Chef's Table—Photo AmaWaterways



#### AmaKristina Exercise Room



#### **AmaSerina Pool**



#### Bikes



#### Deck Plan

- These ships have 3 decks with cabin-- Violin (top deck),
   Cello (middle deck) and Piano (lower deck).
- There are 4 types of staterooms, but some types vary in size.
- The **Suites** have a bathtub, 2 rooms and are 350 square feet. All other staterooms have showers only.
- Twin Balcony cabins (Category AA/AB; BA/BB) are similar design. The AA/AB are 235 square feet and BA/BB are 210 square feet.
- French Balcony cabins have sliding glass windows. Category CA is 170 square feet and Category C is 155 square feet.
- The Piano Deck (lowest deck) has **Fixed Window cabins** (category D/E) and measure 160 square feet.

#### There are 6 Cabin Categories

- There are 4 Suites 350 square feet.
- There a