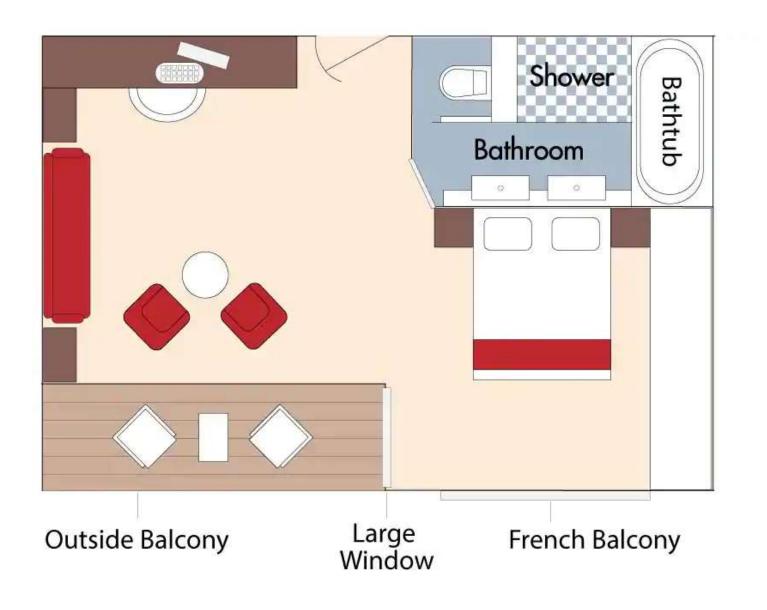

abins** (category D/E) and measure 160 square feet.

#### There are 6 Cabin Categories

- There are 4 Suites 350 square feet.
- There are 18 235-square feet French & Twin Balcony Staterooms (Cat. AA & AB).
- There are 27 210-square feet French & Twin Balcony Staterooms (Cat. BA & BB).
- There are 14 170-square feet French Balcony Staterooms (CA).
- There are 4 155-square feet French Balcony Staterooms (CB).
- There are 11 160-square feet fixed window staterooms (D & E)

#### Similar Deck Plans

- The features on each ship is the same, only the décor is different.
- We are providing you the stateroom diagrams and pictures of our own or from AmaWaterways, so you can get a better idea of the wonderful experience you can expect on these luxury riverships.

#### Suite Twin Balcony 350 sq. ft.



#### AmaKristina Suite Bedroom



#### AmaKristina Suite



AmaKristina
Suite
Bathroom
(bathtub)











#### Suite Bedroom Photo AmaWaterways



#### Category AA & AB Twin Balcony 235 sq. ft.



#### Category BA & BB Twin Balcony 210 sq.



# AmaKristina Twin Balcony Stateroom



Twin Balcony
Bathroom
(shower
only)



#### Twin Balcony Outside view



#### AmaViola Twin Balcony Cabin Photo AmaWaterways



#### Category CA French Balcony 170 sq. ft.



#### AmaViola French Balcony Cabin Photo AmaWaterways



#### Category D & E Fixed Window 160 sq. ft.



## AmaViola Fixed Window Stateroom Photo AmaWaterways



#### Visit Dream Destinations, LLC

#### Your Journey Begins Here!



- We want to be your travel consultants!
- Please contact us at:
- <u>aschrader@dreamdestinations.com</u>