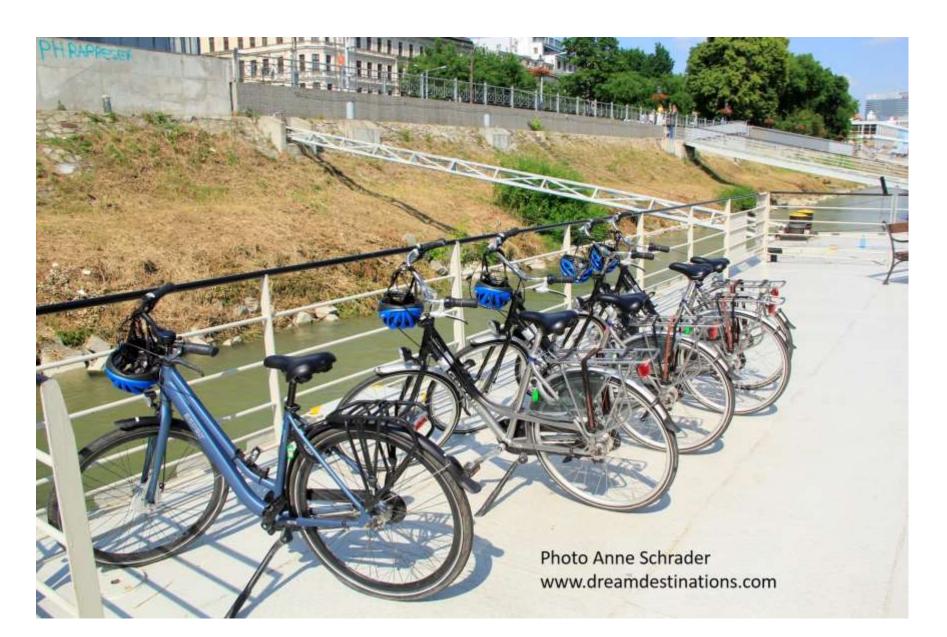

d massage & hair service room.
- This presentations covers the AmaSiena (new in 2020), the AmaMora, the AmaLea, the AmaKristina, the AmaViola and the AmaStella.

#### Ship Features for the 6 Riverships

- Custom-Designed Ships
- Premium Experience—first class all the way
- 360 degree Riverside Views
- Award Winning Dining
- Massage & Beauty Salon
- Complimentary Bicycles
- Innovative Twin & French Balconies
- Complimentary Internet & Infotainment System
- Fitness Room

#### AmaKristina Lounge



#### AmaKristina Library



#### AmaViola Main Lounge—Photo AmaWaterways



#### AmaKristina Main Dining Room



# Wine Room Main Restaurant



#### Chef's Table AmaKristina



#### AmaViola Chef's Table—Photo AmaWaterways



#### AmaKristina Exercise Room



#### **AmaSerina Pool**



#### Bikes



#### Deck Plan

- These ships have 3 decks with cabin-- Violin (top deck),
   Cello (middle deck) and Piano (lower deck).
- There are 4 types of staterooms, but some types vary in size.
- The **Suites** have a bathtub, 2 rooms and are 350 square feet. All other staterooms have showers only.
- Twin Balcony cabins (Category AA/AB; BA/BB) are similar design. The AA/AB are 235 square feet and BA/BB are 210 square feet.
- French Balcony cabins have sliding glass windows. Category CA is 170 square feet and Category C is 155 square feet.
- The Piano Deck (lowest deck) has **Fixed Window cabins** (category D/E) and measure 160 square feet.

#### There are 6 Cabin Categories

- There are 4 Suites 350 square feet.
- There are 18 235-square feet French & Twin Balcony Staterooms (Cat. AA & AB).
- Th