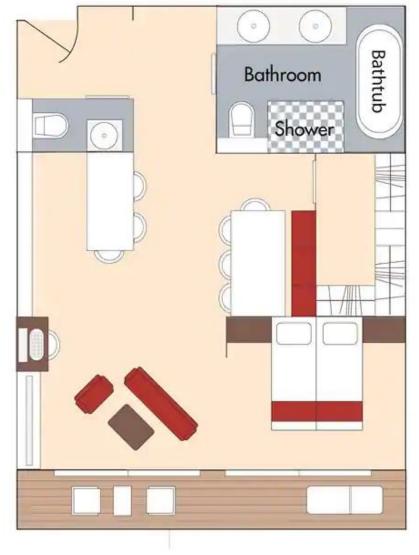

t



#### Al Fresco Dining Room



#### Al Fresco Lunch Pizza



#### Late Night Buffet Al Fresco Dining Room



#### Homemade Ice Cream Deck Party



# The 5 Cabin Categories on the AmaMagna

- Owners Suite 710 sq. ft. w/ outside balcony
- Grand Suite—474 sq. ft. w/outside balcony
- Category SA & SB—355 sq. ft. w/outside balcony
- <u>Suites & SA/SB have free laundry service from the</u> <u>ship laundry facility.</u>
- Category AA & AB-252 sq. ft w/outside balcony
- Category D & E fixed windows

# Owners Suite—710 sq. ft. Photo AmaWaterways



# Owners Suite Living Room Photo AmaWaterways



#### Owners Suite Living Room Photo AmaWaterways



Owners Suite Dining Area Photo AmaWaterways



#### **Owners Suite Bathroom Photo AmaWaterways**



#### **Owners Suite Diagram from AmaWaterways**



**Outside Balcony** 

#### **Grand Suite**



# Grand Suite



# Grand Suite Bathroom



#### Grand Suite Desk Area



#### Grand Suite Diagram from AmaWaterways



**Outside Balcony** 

#### Category SA Stateroom



## SB Panorama



#### Category SB Stateroom Photo AmaWaterways



#### SB Bathroom



#### Category SA & SB Diagram from AmaWaterways



**Outside Balcony** 

### Category AA & AB Stateroom



#### Category AA & AB Bathroom



# Balcony AA/AB Staterooms



#### Category AA & AB Stateroom from AmaWaterways



**Outside Balcony** 

#### **Category D Fixed Window Stateroom**



#### Fixed Window Staterooms Category F



#### **Category D Bathroom Fixed Windows**



# Desk Area

0 Photo Anne Schrader www.dreamdestinations.com 0 Contra ton 1 =

# Category D & F Fixed Window Diag