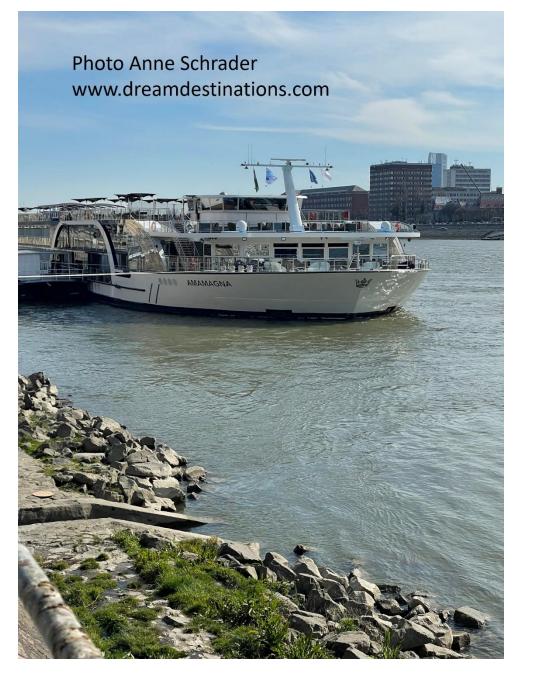

## AmaMagna Ship Tour

#### By Hank Schrader AmaWaterways River Cruise Specialist

## AmaMagna Photo AmaWaterways



AmaMagna in port in Budapest 2023



## Overview

- Built in 2019, the magnificent AmaMagna has 96 staterooms and carries 196 passengers.
- She is a long ship (443 ft long or 135 meters) but double wide at 72 ft—most other river cruise ships are only 38 ft wide. It is the largest river cruise ship in Europe
- She sails on the Danube River.

#### Atrium

Photo Anne Schrader www.dreamdestinations.com

## **Your Vacation Inclusions**

There is so much included—the next slides will give you a quick overview of what a great value an AmaWaterways cruise is !

But the best part will be the friendly staff—you will never forget them!

#### Bar Staff on the AmaMagna



## Always Ready to Help and Serve







## More Great Staff

Anne with the maître d of the AmaMagna.

David sings and plays for us in 2023 during the river cruise Exp