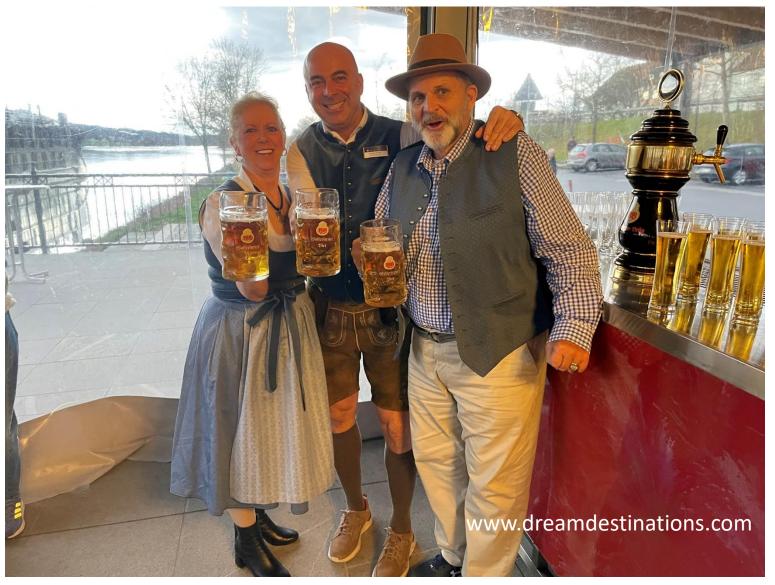

#### Anne, Cesario (our cruise manager) and Hank in Vilshofen Oktoberfest Celebration included on all AmaMagna sailings