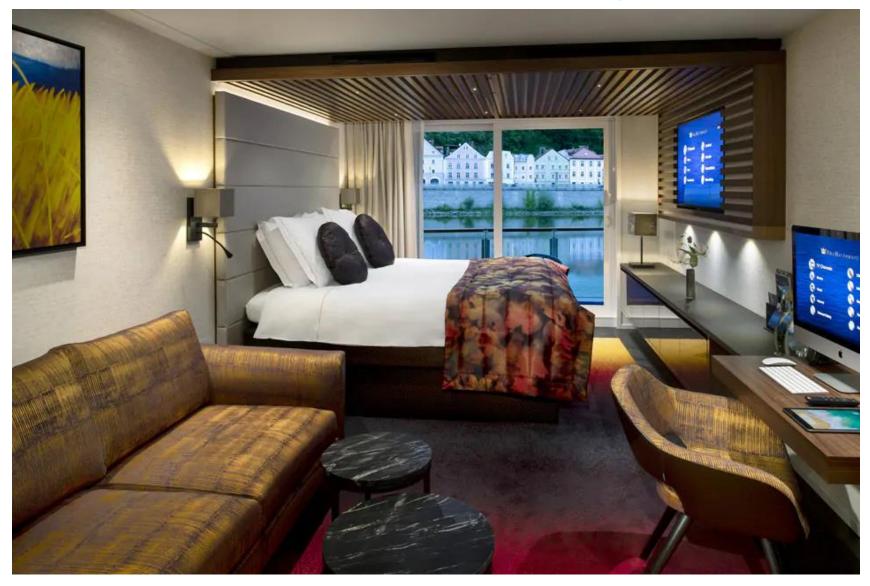

Category SA & SB—355 sq. ft. w/outside balcony
- <u>Suites & SA/SB have free laundry service from the</u> <u>ship laundry facility.</u>
- Category AA & AB-252 sq. ft w/outside balcony
- Category D & E fixed windows

# Owners Suite—710 sq. ft. Photo AmaWaterways



# Owners Suite Living Room Photo AmaWaterways



#### Owners Suite Living Room Photo AmaWaterways



Owners Suite Dining Area Photo AmaWaterways



#### **Owners Suite Bathroom Photo AmaWaterways**



#### **Owners Suite Diagram from AmaWaterways**



**Outside Balcony** 

#### **Grand Suite**



# Grand Suite



# Grand Suite Bathroom



#### Grand Suite Desk Area



#### Grand Suite Diagram from AmaWaterways



**Outside Balcony** 

#### Category SA Stateroom



## SB Panorama



#### Category SB Stateroom Photo AmaWaterways



#### SB Bathroom



#### Category SA & SB Diagram from AmaWaterways



**Outside Balcony** 

### Category AA & AB Stateroom



#### Category AA & AB Bathroom



# Balcony AA/AB Staterooms



#### Category AA & AB Stateroom from AmaWaterways



**Outside Balcony** 

#### **Category D Fixed Window Stateroom**



#### Fixed Window Staterooms Category F



#### **Category D Bathroom Fixed Windows**



# Desk Area

0 Photo Anne Schrader www.dreamdestinations.com 0 Contra ton 1 =

# Category D & F Fixed Window Diagram from AmaWaterways



#### Anne, Cesario (our cruise manager) and Hank in Vilshofen Oktoberfest Celebration included on all AmaMagna sailings



# **Budapest Parliament at Night**



Photo Hank Schrader www.dreamdestinations.com



# Let us Plan Your next cruise!



# Visit Dream