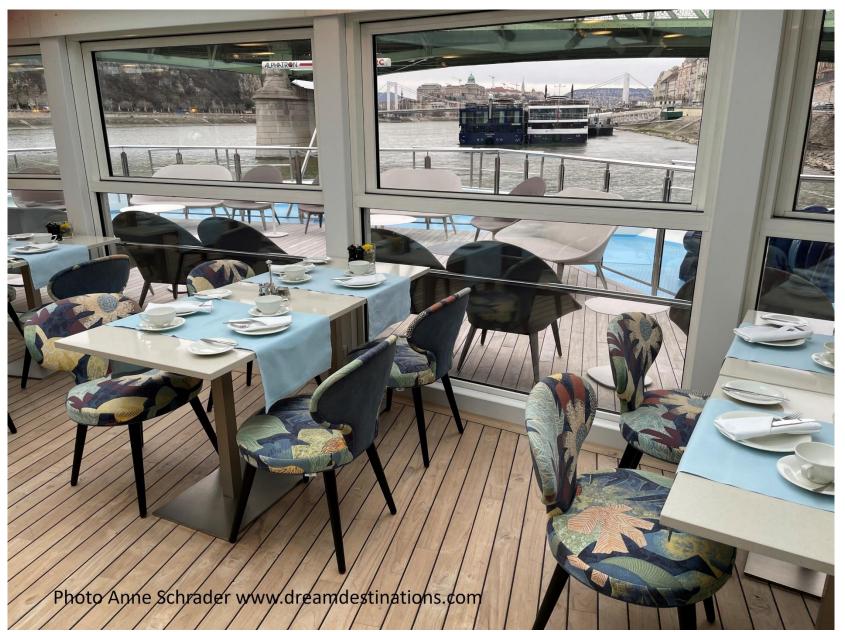

Rôtisseurs Dinner, Captain's Cocktail and Gala Dinner
- La Chaîne des Rôtisseurs exclusive dining experience
- Unlimited fine wine, beer and soft drinks with lunch and dinner
- Unlimited sparkling wine and fresh juice with breakfast
- Sip & Sail Cocktail Hour with complimentary wine, beer, spirits and soft drinks
- Tapas, sandwiches, snacks and refreshments served daily in the Main Lounge

## Main Dining Room





## Soup and Salad Choices





## AmaMagna Wonderful Meals



**Chicken Curry** 



**Tenderlion Steak** 

#### **Awesome Desserts**





Photo Anne Schrader www.dreamdestinations.com

#### Chef's Table



## Past Chef's Table Food

Photo Anne Schrader www.dreamdestinations.com



## Jimmy's Wine Bar & Restaurant



## Jimmy's Wine Bar & Restaurant



#### Al Fresco Dining Room



#### Al Fresco Lunch Pizza



#### Late Night Buffet Al Fresco Dining Room



#### Homemade Ice Cream Deck Party



# The 5 Cabin Categories on the AmaMagna

- Owners Suite 710 sq. ft. w/ outside balcony
- Grand Suite—474 sq. ft. w/outside balcony
- Category SA & SB—355 sq. ft. w/outside balcony
- <u>Suites & SA/SB have free laundry service from the</u> <u>ship laundry facility.</u>
- Category AA & AB-252 sq. ft w/outside balcony
- Category D & E fixed windows

# Owners Suite—710 sq. ft. Photo AmaWaterways



# Owners Suite Living Room Photo AmaWaterways



#### Owners Suite Living Room Photo AmaWaterways



Owners Suite Dining Area Photo AmaWaterways



#### **Owners Suite Bathroom Photo AmaWaterways**



#### **Owners Suite Diagram from AmaWaterways**



**Outside Balcony** 

#### **Gr