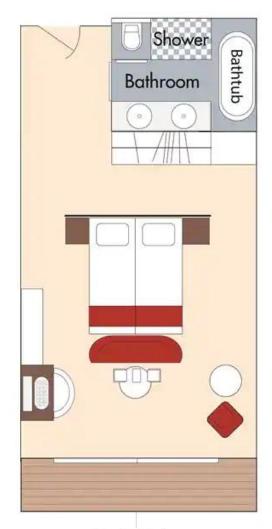

Categories on the AmaMagna

- Owners Suite 710 sq. ft. w/ outside balcony
- Grand Suite—474 sq. ft. w/outside balcony
- Category SA & SB—355 sq. ft. w/outside balcony
- <u>Suites & SA/SB have free laundry service from the</u> <u>ship laundry facility.</u>
- Category AA & AB-252 sq. ft w/outside balcony
- Category D & E fixed windows

# Owners Suite—710 sq. ft. Photo AmaWaterways



# Owners Suite Living Room Photo AmaWaterways



#### Owners Suite Living Room Photo AmaWaterways



Owners Suite Dining Area Photo AmaWaterways



#### **Owners Suite Bathroom Photo AmaWaterways**



#### **Owners Suite Diagram from AmaWaterways**



**Outside Balcony** 

#### **Grand Suite**



# Grand Suite



# Grand Suite Bathroom



#### Grand Suite Desk Area



#### Grand Suite Diagram from AmaWaterways



**Outside Balcony** 

#### Category SA Stateroom



## SB Panorama



#### Category SB Stateroom Photo AmaWaterways



#### SB Bathroom



#### Category SA & SB Diagram from AmaWaterways



**Outside Balcony** 

### Category AA & AB Stateroom



#### Category AA & AB Bathroom



# Balcony AA/AB Staterooms



#### Category AA & AB Stateroom from AmaWaterways



**Outside Balcony** 

#### **Category D Fixed Window Stateroom**



#### Fixed Window Staterooms Category F



#### **Category D Bathroom Fixed Windows**



# Desk Area

0 Photo Anne Schrader www.dreamdestinations.com 0 Contra ton 1 =

# Category D & F Fixed Window Diagram from AmaWaterways



#### Anne, Cesario (our cruise manager) and Hank in Vilshofen Oktoberfest Celebration included on all AmaMagna sailings



# **Budapest Parl