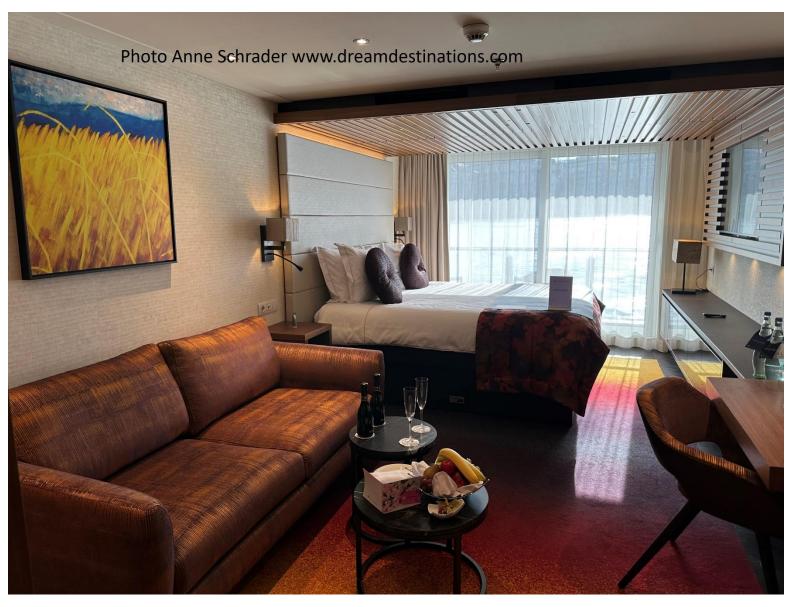

t. w/ outside balcony
- Grand Suite—474 sq. ft. w/outside balcony
- Category SA & SB—355 sq. ft. w/outside balcony
- <u>Suites & SA/SB have free laundry service from the</u> <u>ship laundry facility.</u>
- Category AA & AB-252 sq. ft w/outside balcony
- Category D & E fixed windows

# Owners Suite—710 sq. ft. Photo AmaWaterways



# Owners Suite Living Room Photo AmaWaterways



#### Owners Suite Living Room Photo AmaWaterways



Owners Suite Dining Area Photo AmaWaterways



#### **Owners Suite Bathroom Photo AmaWaterways**



#### **Owners Suite Diagram from AmaWaterways**



**Outside Balcony** 

#### **Grand Suite**



# Grand Suite



# Grand Suite Bathroom



#### Grand Suite Desk Area



#### Grand Suite Diagram from AmaWaterways



**Outside Balcony** 

#### Category SA Stateroom



## SB Panorama



#### Category SB Stateroom Photo AmaWaterways



#### SB Bathroom



#### Category SA & SB Diagram from AmaWaterways



**Outside Balcony** 

### Category AA & AB Stateroom



#### Category AA & AB Bathroom



# Balcony AA/AB Staterooms



#### Category AA & AB Stateroom from AmaWaterways



**Outside Balcony** 

#### **Category D Fixed Window Stateroom**



#### Fixed Window Staterooms Category F



#### **Category D Bathroom Fixed Windows**



# Desk Area

0 Photo Anne Schrader www.dreamdestinations.com 0 Contra ton 1 =

# Category D & F Fixed Window Diagram from AmaWaterways



#### Anne, Cesario (our cruise manager) and Hank in Vilshofen Oktoberfest Celebration included on all AmaMagna sailings



# **Budapest Parliament at Night**



Photo Hank Schrader www.dreamde