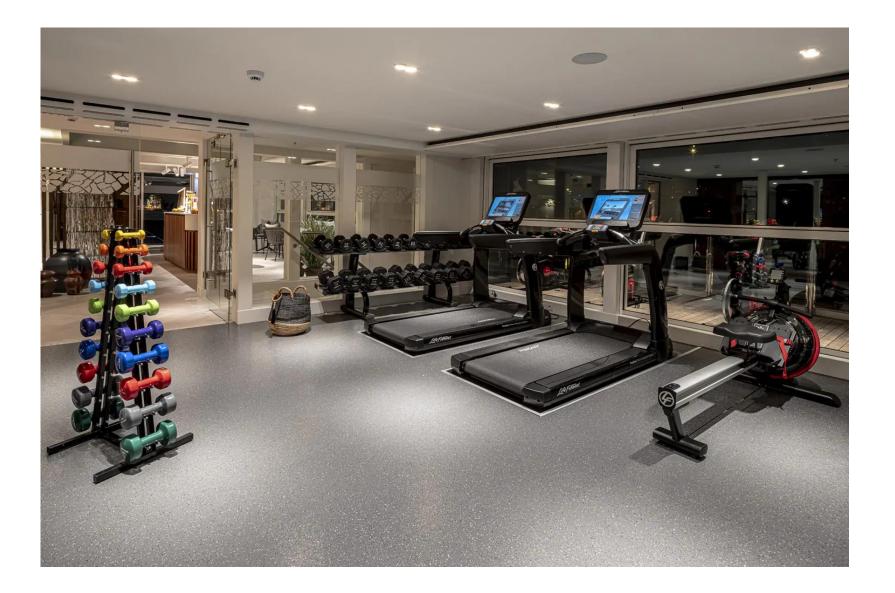

## An Array of Amenities

- Wellness Activities with a dedicated Wellness Host leading various exercise classes as well as discussions on healthy eating and relaxation techniques, both on board and on shore.
- Personalized service from a highly trained Cruise Manager during both cruise and land programs
- Internet and Wi-Fi access
- Sun deck pool with swim-up bar and walking track
- Fitness room
- Main Lounge with panoramic views and bar
- Bottled water in every stateroom replenished daily
- Daily entertainment including cultural performances

#### Fitness Room Photo AmaWaterways