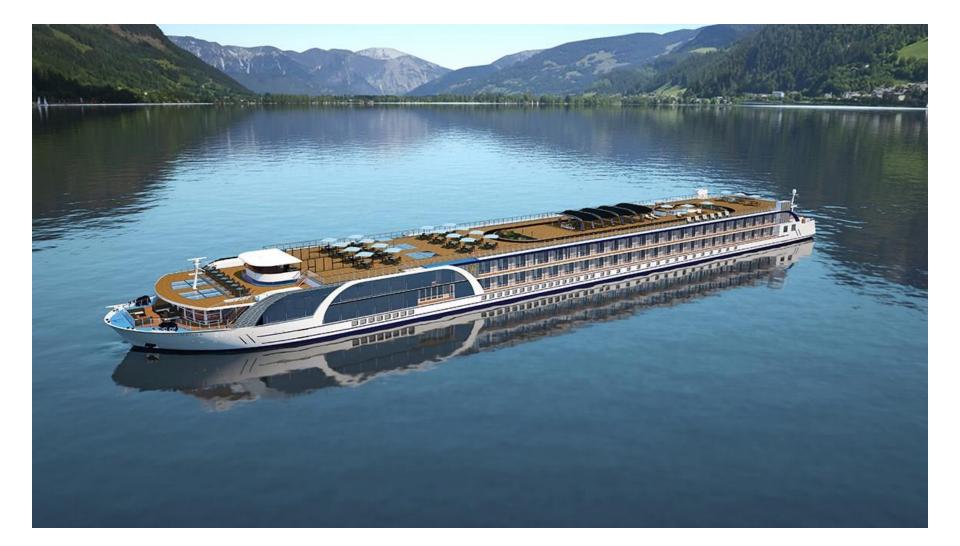

## Overview

- Built in 2019, the magnificent AmaMagna has 96 staterooms and carries 196 passengers.
- She is a long ship (443 ft long or 135 meters) but double wide at 72 ft—most other river cruise ships are only 38 ft wide. It is the largest river cruise ship in Europe
- She sails on the Danube River.