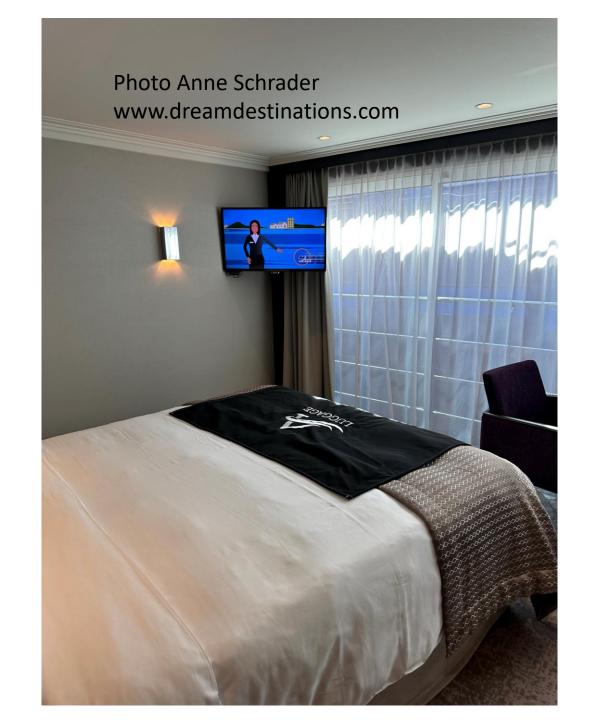

ith whirlpool, shade awnings, game area and premium lounges
- Covered Observation Lounge
- Club Lounge with 24-hour self-serve beverage station with complimentary cappuccinos, lattes, tea, hot chocolate & premium coffees, as well as treats throughout the day

#### Suites & Staterooms

- Comfort Collection Beds<sup>SM</sup> with choice of mattress firmness
- Egyptian super-combed cotton linens
- Bathrobes & slippers
- Premium L'Occitane bath products
- Large bathroom featuring shower with glass door
- Flatscreen satellite TV with free movie channels
- Individual climate control and in-room safe
- USB Ports

## Royal Suite



# Royal Suite



## Royal Suite



## Royal Suite



#### Room 202 Cat A



## Cat A Suite



## Cat A Twin Bed Set Up



#### Cat P Stateroom



#### Cat P Stateroom



#### Bathroom Area Cat P Stateroom



A good picture of the 7 by 11 feet Open Air Balcony



#### Cat P Stateroom



#### Suite Ship Facilities

- Observation Deck
- Panorama Bistro
- Panorama Lounge & Bar
- Sky Deck (top deck)
- Dining Room
- Adventure Center
- Fitness Center
- Club Lounge

#### Avalon Impression Observation Lounge



## Panaroma Lounge



Panorama Bar. Avalon hosts a daily Нарру Hour here



Avalon Vista sailing the Danube. This is a good view of the sky deck (top deck) which has a whirlpool, seating and the sky grill



### Reception Area Avalon Envision



#### Dining

- Avalon FlexDining® for more venue and seating options, including flexible seating times in our Panorama Dining Room
- Avalon Fresh® healthy cuisine options at every meal
- Complimentary sparkling win