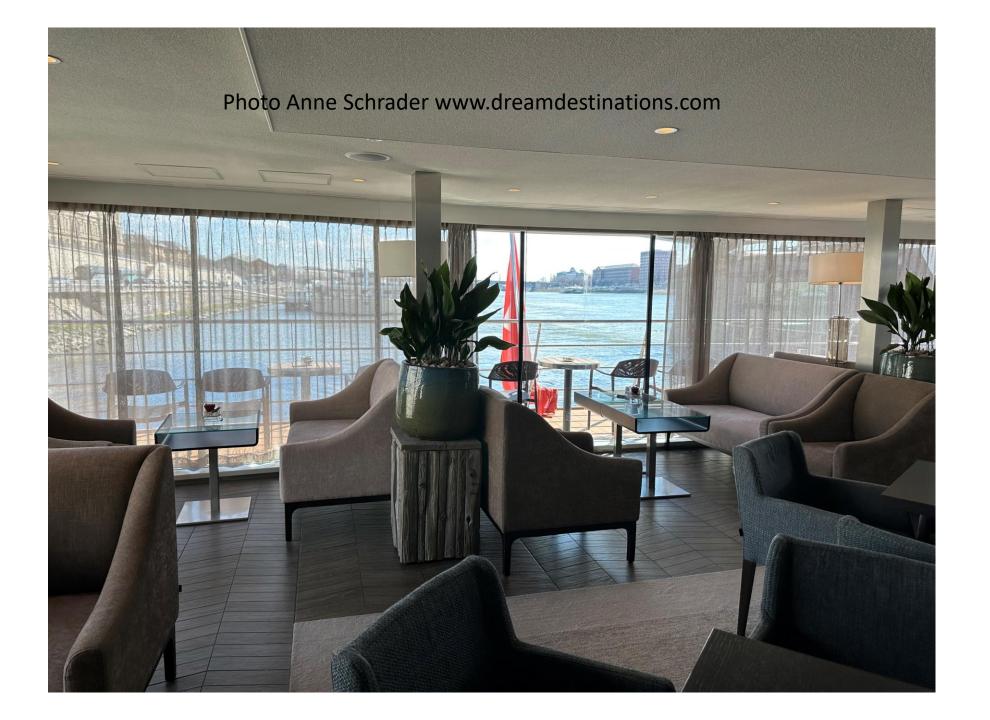

## Bikes ready for use

Club Lounge The lounge has coffees, teas and hot chocolate available 24 hours a day. Also has cookies, pastries and dried fruits and nuts available.

# Club Lounge