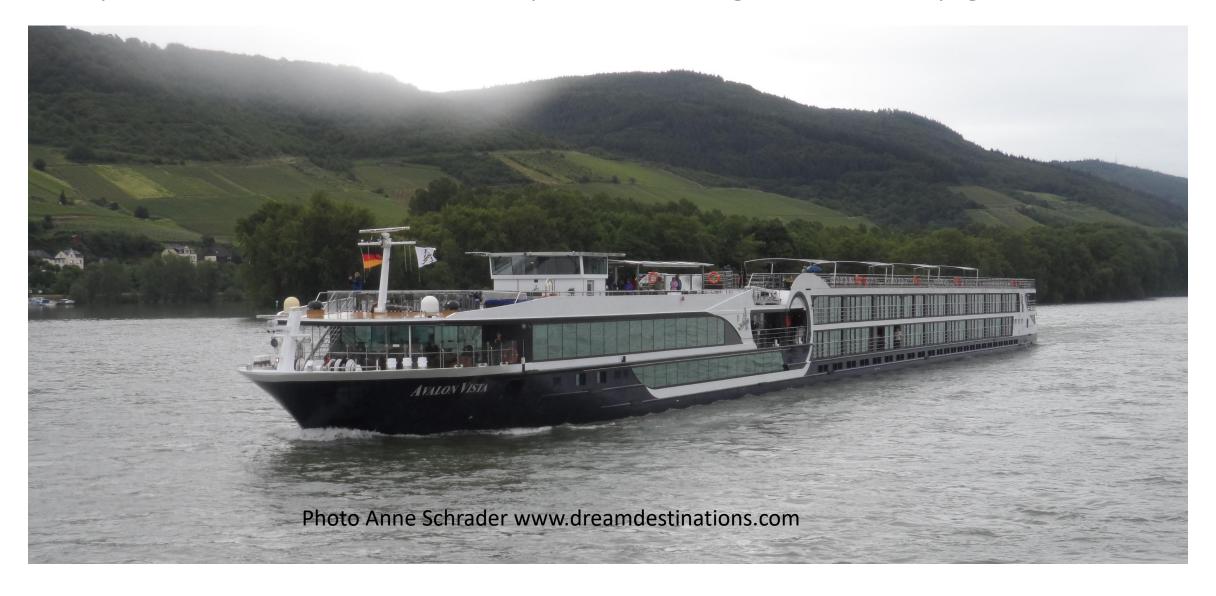

## Panaroma Lounge

Panorama Bar. Avalon hosts a daily Нарру Hour here

Avalon Vista sailing the Danube. This is a good view of the sky deck (top deck) which has a whirlpool, seating and the sky grill