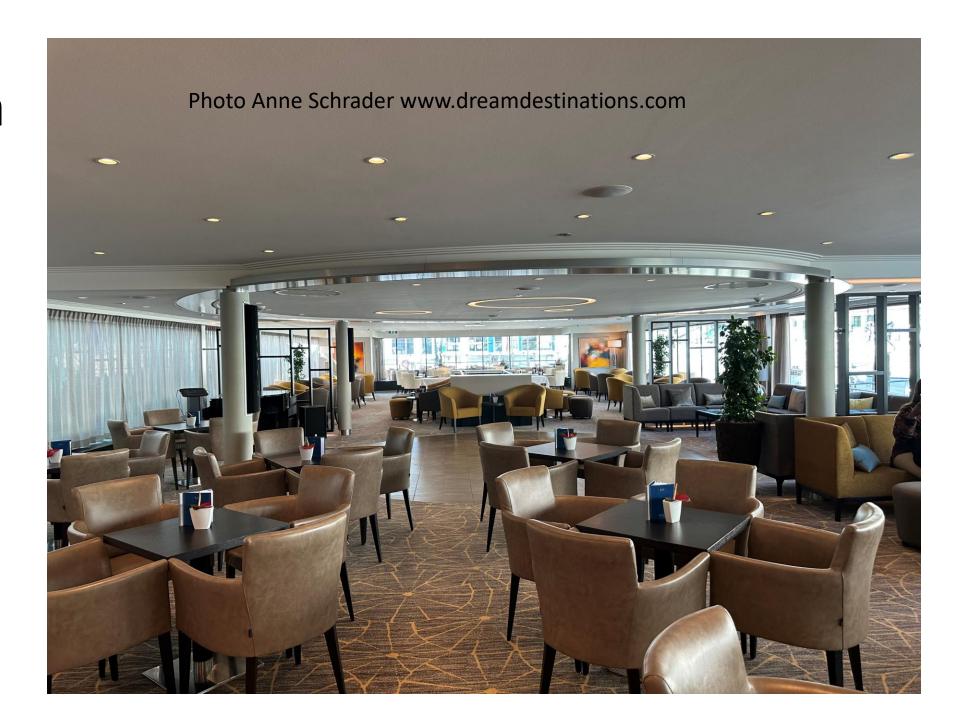

## Panaroma Lounge

Panorama Bar. Avalon hosts a daily Нарру Hour here

Avalon Vista sailing the Danube. This is a good view of the sky deck (top deck) which has a whirlpool, seating and the sky grill