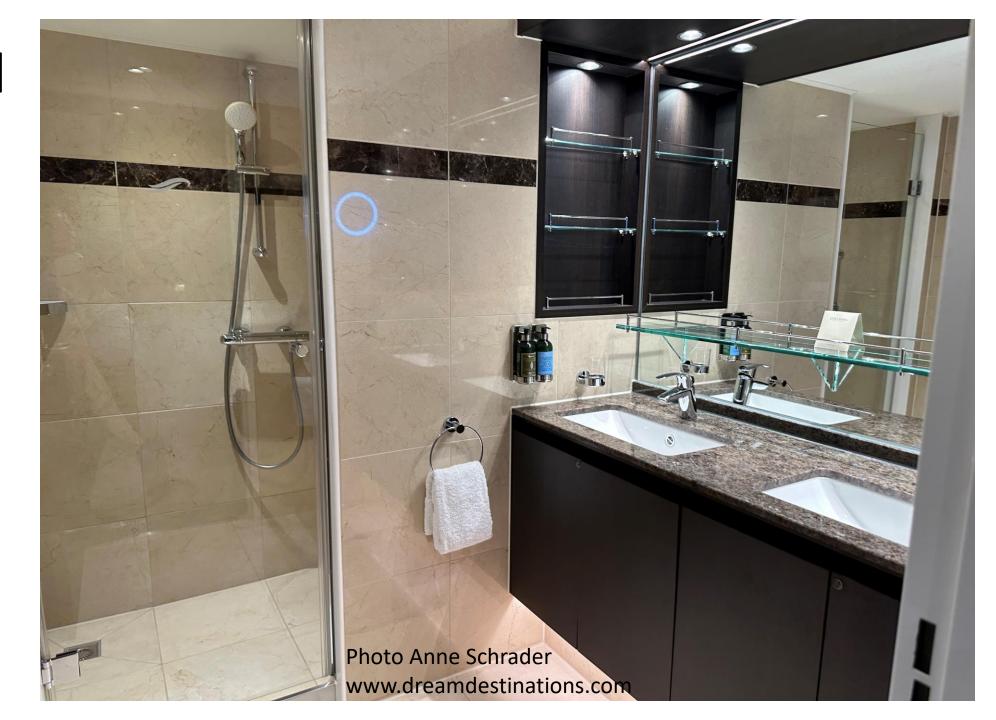

#### Bathroom Area Cat P Stateroom

A good picture of the 7 by 11 feet Open Air Balcony