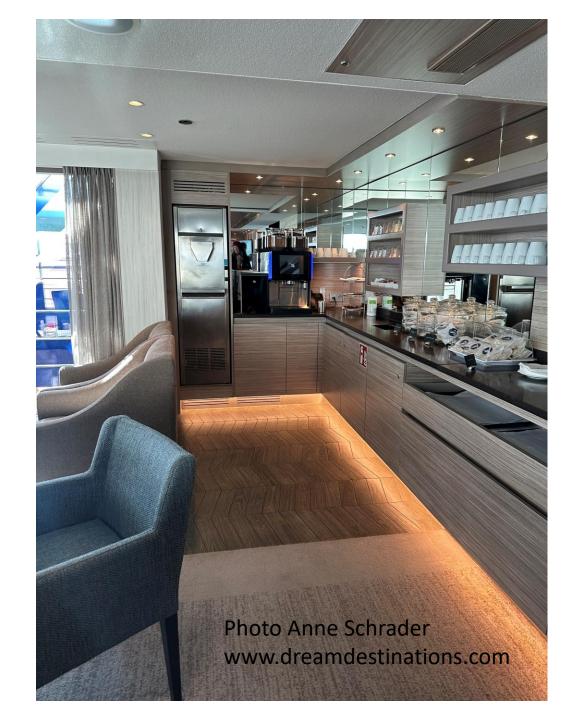

#### Ship Features

- Complimentary Wi-Fi
- Panoramic windows
- Elegant, contemporary design & décor
- Friendly, English-speaking crew & Cruise Director
- Sky Deck with whirlpool, shade awnings, game area and premium lounges
- Covered Observation Lounge
- Club Lounge with 24-hour self-serve beverage station with complimentary cappuccinos, lattes, tea, hot chocolate & premium coffees, as well as treats throughout the day