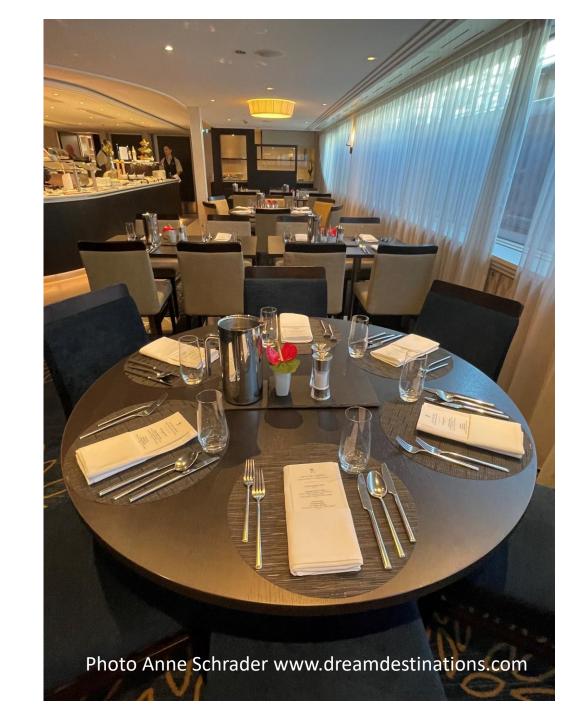

#### Dining

- Avalon FlexDining® for more venue and seating options, including flexible seating times in our Panorama Dining Room
- Avalon Fresh® healthy cuisine options at every meal
- Complimentary sparkling wine with breakfast; wine, beer, or soft drinks with every lunch and dinner
- Daily a la carte breakfast with full range of classic breakfast items, healthy Avalon Fresh® options and daily specials
- Daily lunch buffet featuring regional specialties, classic dishes, healthy Avalon Fresh® options and rotating chef's features including carving & pasta stations. Alternatively, you may dine al fresco at our Sky Grill on the Sky Deck (weather and itinerary permitting) or enjoy a light lunch in the Panorama Lounge.
- Daily Afternoon Tea featuring tea, coffee, sweet treats & sandwiches
- Daily four-course a la carte dinner in the Panorama Dining Room with choice of appetizers, soups, salads, entrees and desserts. Includes selections of regional recipes, Western dishes and vegetarian options.
- Enjoy a tasting menu with a view in the Panorama Bistro a less formal "sit-down" atmosphere while lingering over several satisfying selections
- Welcome & farewell cocktails with sparkling wine and canapés
- Panorama Lounge featuring premium spirits and Avalon specialty cocktails, along with local entertainment special guests
- Cocktails available on the Sky Deck
- Fresh fruit available throughout the day

## Dining Room