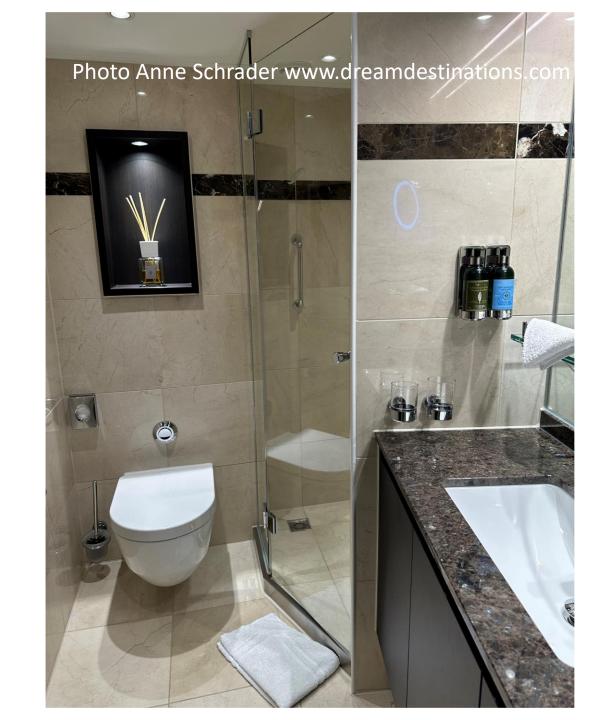

#### Bathroom Area Cat P Stateroom

A good picture of the 7 by 11 feet Open Air Balcony