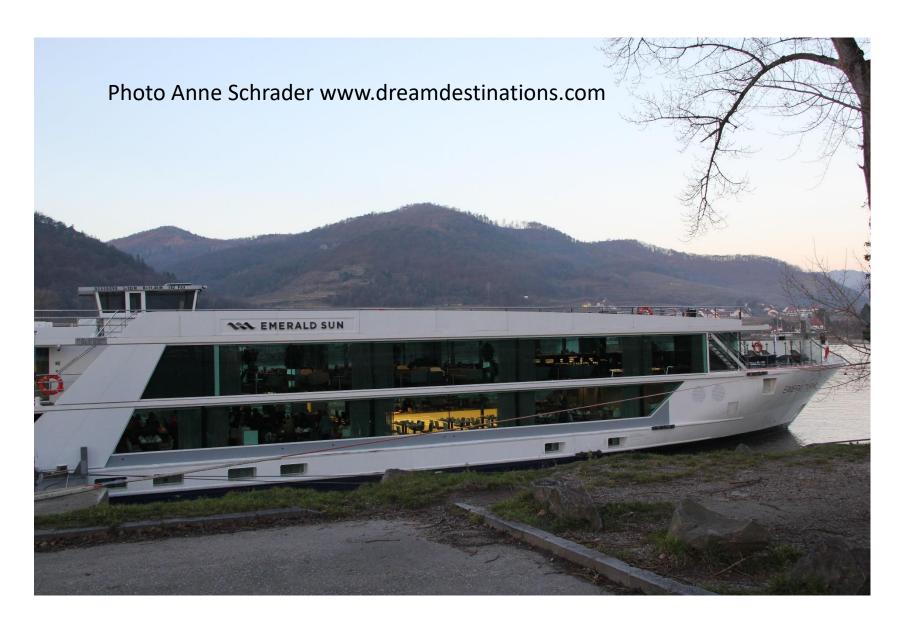

## Emerald Sun docked in Durnstein

#### Overview

- The Emerald Sun is a 135m long ship.
- It has room for 182 guests & 47 crew members.
- There are 20 staterooms (lower deck) & 72 staterooms with balconies. It has 4 decks: the Sun (top), Horizon, Vista, and Riviera (bottom)
- Some of the facilities are: Daytime pool & bar with a retractable roof—it becomes an evening cinema; a terrace area on the bow; the Horizon Bar & Lounge; a lift; a Spa Area; a fitness area; a hairdresser and the Reflections Restaurant.
- We had a ship tour on the Emerald Sun in December 2015.