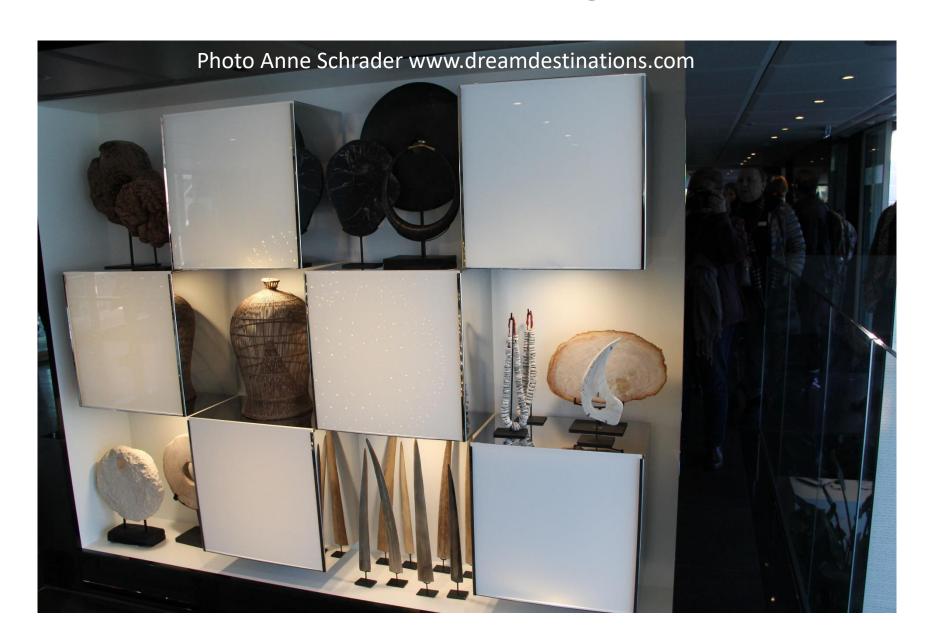

cost extra and require a minimum number of passengers.
- Gratuities are included in the basic cruise fare.

#### Overview

- The Emerald Sun is a 135m long ship.
- It has room for 182 guests & 47 crew members.
- There are 20 staterooms (lower deck) & 72 staterooms with balconies. It has 4 decks: the Sun (top), Horizon, Vista, and Riviera (bottom)
- Some of the facilities are: Daytime pool & bar with a retractable roof—it becomes an evening cinema; a terrace area on the bow; the Horizon Bar & Lounge; a lift; a Spa Area; a fitness area; a hairdresser and the Reflections Restaurant.
- We had a ship tour on the Emerald Sun in December 2015.

## Emerald Sun docked in Durnstein



## Emerald Sun Lobby Area



## The Indoor Pool converts to a Movie Theater at Night



## Entrance to Lounge Area



## Emerald Sun Horizon Bar & Lounge



## Spa Area



#### Fitness Area



#### Fitness Area





## Hairdresser Area

#### Owner's One Bedroom Suite



#### Owner's One Bedroom Suite





## Owner's One Bedroom Suite





## Grand Balcony Suite



## Grand Balcony Suite



## Grand Balcony Suite



## Emerald Panorama Balcony Suite



## Emerald Panorama Balcony Suite



## Emerald Single Stateroom



#### **Emerald Stateroom**



## Emerald Stateroom



# Visit Dream Destinations, LLC Your Journey Begins Here!



- We want to be your travel consultants!
- Please contact us at:
- aschrader@dreamdestinations.com or
- <u>hschrader@dreamdestinations.com</u> or
- hschrader@visitdd.com
- Call us at:
- 832-244-0215 (Anne cell); 713-397-0188 (Hank Cell)
- Or visit at www.dreamdestinations.com