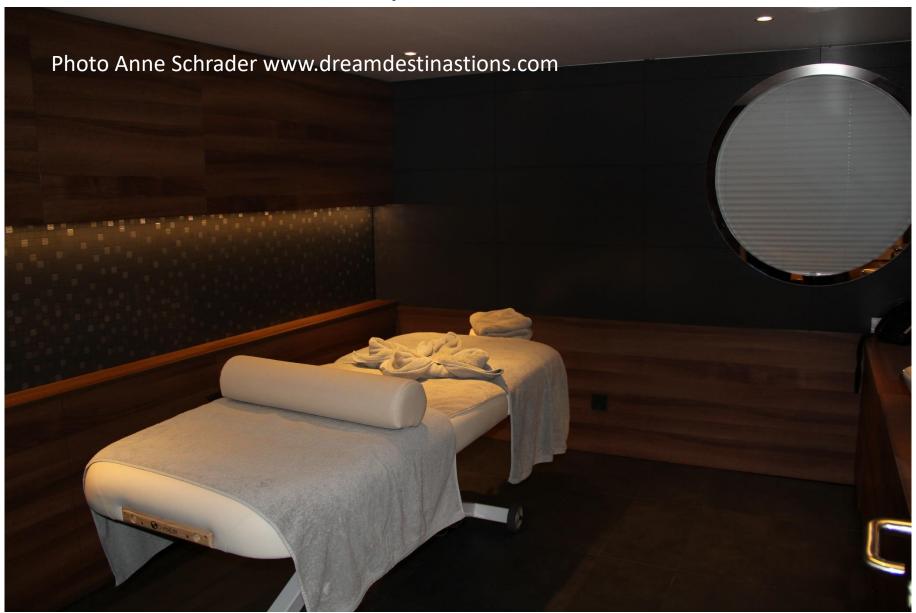

- Gratuities are included in the basic cruise fare.

#### Overview

- The Emerald Sun is a 135m long ship.
- It has room for 182 guests & 47 crew members.
- There are 20 staterooms (lower deck) & 72 staterooms with balconies. It has 4 decks: the Sun (top), Horizon, Vista, and Riviera (bottom)
- Some of the facilities are: Daytime pool & bar with a retractable roof—it becomes an evening cinema; a terrace area on the bow; the Horizon Bar & Lounge; a lift; a Spa Area; a fitness area; a hairdresser and the Reflections Restaurant.
- We had a ship tour on the Emerald Sun in December 2015.

## Emerald Sun docked in Durnstein



## Emerald Sun Lobby Area



## The Indoor Pool converts to a Movie Theater at Night



## Entrance to Lounge Area



## Emerald Sun Horizon Bar & Lounge



## Spa Area



#### Fitness Area



#### Fitness Area





## Hairdresser Area

#### Owner's One Bedroom Suite



#### Owner's One Bedroom Suite





## Owner's One Bedroom Suite





## Grand Balcony Suite



## Grand Balcony Suite



## Grand Balcony Suite



## Emerald Panorama Balcony Suite



## Emerald Panorama Balcony Suite



## Emerald Single Stateroom



#### **Emerald Stateroom**



## Emerald Stateroom



# Visit Dream Destinations, LLC Your Journey Begins Here!



- We want to be your travel consultants!
- Please contact us at:
- aschrader@dreamdestinations.com or
- <u>hschrader@dreamdestinations.com</u> or
- hschrader@visitdd.com
- Call us at:
- 832-244-0215 (Anne cell); 713-397-0188 (Hank Cell)
- Or visit at www.dreamdestinations.com

## Let Us Plan your next vacation!

Call Hank (713-39