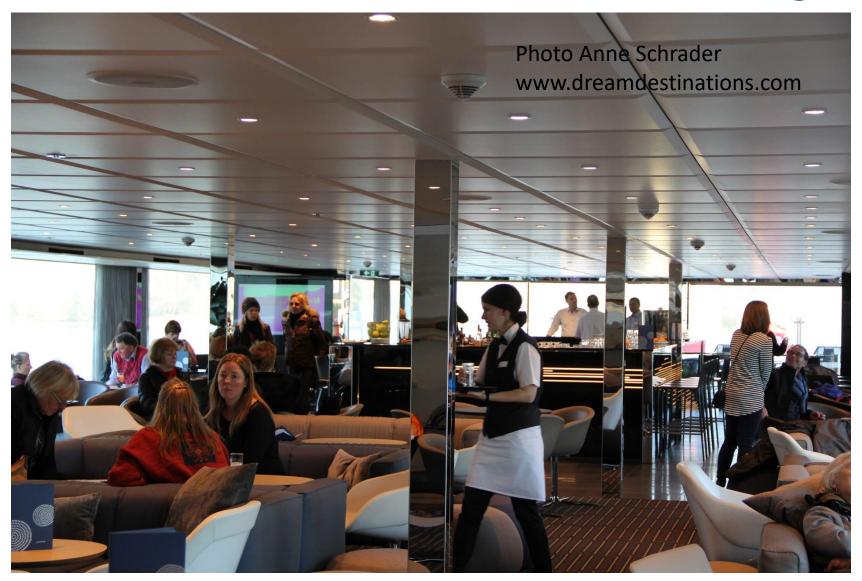

of passengers.
- Gratuities are included in the basic cruise fare.

#### Overview

- The Emerald Sun is a 135m long ship.
- It has room for 182 guests & 47 crew members.
- There are 20 staterooms (lower deck) & 72 staterooms with balconies. It has 4 decks: the Sun (top), Horizon, Vista, and Riviera (bottom)
- Some of the facilities are: Daytime pool & bar with a retractable roof—it becomes an evening cinema; a terrace area on the bow; the Horizon Bar & Lounge; a lift; a Spa Area; a fitness area; a hairdresser and the Reflections Restaurant.
- We had a ship tour on the Emerald Sun in December 2015.

## Emerald Sun docked in Durnstein



## Emerald Sun Lobby Area



## The Indoor Pool converts to a Movie Theater at Night



## Entrance to Lounge Area



## Emerald Sun Horizon Bar & Lounge



## Spa Area



#### Fitness Area



#### Fitness Area





## Hairdresser Area

#### Owner's One Bedroom Suite



#### Owner's One Bedroom Suite





## Owner's One Bedroom Suite





## Grand Balcony Suite



## Grand Balcony Suite



## Grand Balcony Suite



## Emerald Panorama Balcony Suite



## Emerald Panorama Balcony Suite



## Emerald Single Stateroom



#### **Emerald Stateroom**



## Emerald Stateroom



# Visit Dream Destinations, LLC Your Journey Begins Here!



- We want to be your travel consultants!
- Please contact us at:
- aschrader@dreamdestinations.com or
- <u>hschrader@dreamdestinations.com</u> or
- hschrader@visitdd.com
- Call us at:
- 832-244-0215 (Anne cell); 713-397-0188 (Hank Cell)
- Or visit at www.dreamdestinations.com

## Let Us Plan your next vacation!

Ca