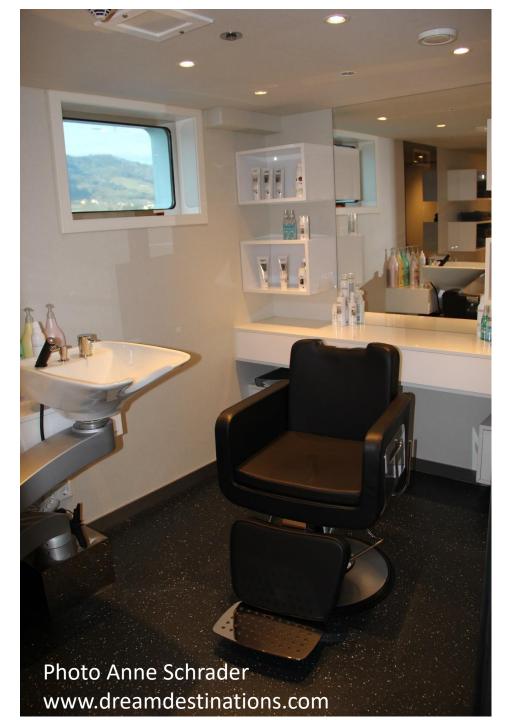

se fare.

#### Overview

- The Emerald Sun is a 135m long ship.
- It has room for 182 guests & 47 crew members.
- There are 20 staterooms (lower deck) & 72 staterooms with balconies. It has 4 decks: the Sun (top), Horizon, Vista, and Riviera (bottom)
- Some of the facilities are: Daytime pool & bar with a retractable roof—it becomes an evening cinema; a terrace area on the bow; the Horizon Bar & Lounge; a lift; a Spa Area; a fitness area; a hairdresser and the Reflections Restaurant.
- We had a ship tour on the Emerald Sun in December 2015.

## Emerald Sun docked in Durnstein



## Emerald Sun Lobby Area



## The Indoor Pool converts to a Movie Theater at Night



## Entrance to Lounge Area



## Emerald Sun Horizon Bar & Lounge



## Spa Area



#### Fitness Area



#### Fitness Area





## Hairdresser Area

#### Owner's One Bedroom Suite



#### Owner's One Bedroom Suite





## Owner's One Bedroom Suite





## Grand Balcony Suite



## Grand Balcony Suite



## Grand Balcony Suite



## Emerald Panorama Balcony Suite



## Emerald Panorama Balcony Suite



## Emerald Single Stateroom



#### **Emerald Stateroom**



## Emerald Stateroom



# Visit Dream Destinations, LLC Your Journey Begins Here!



- We want to be your travel consultants!
- Please contact us at:
- aschrader@dreamdestinations.com or
- <u>hschrader@dreamdestinations.com</u> or
- hschrader@visitdd.com
- Call us at:
- 832-244-0215 (Anne cell); 713-397-0188 (Hank Cell)
- Or visit at www.dreamdestinations.com

## Let Us Plan your next vacation!

Call Hank (713-397-0188) or Anne (832-244-0215)