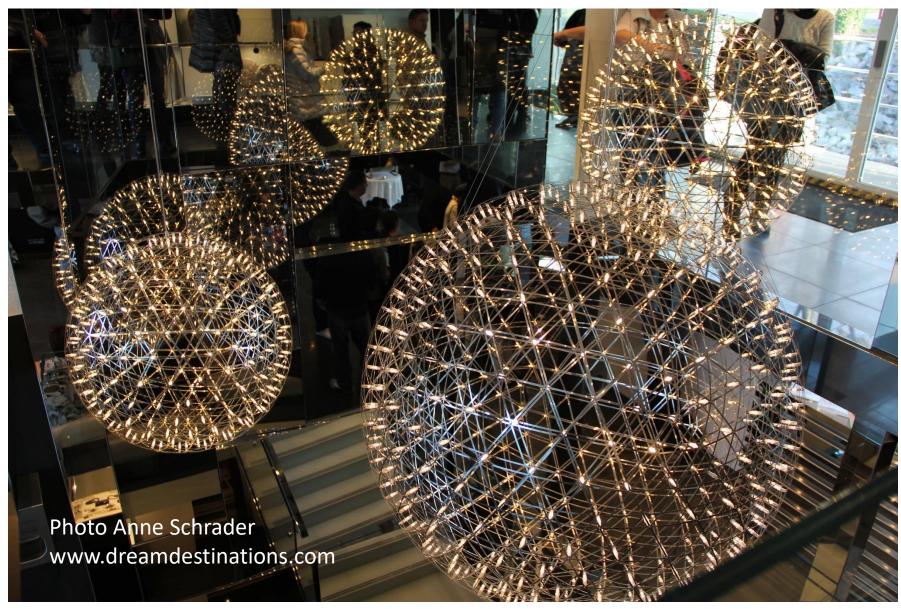

ours to enhance the standard offerings.
- There are also Discover More tour options that cost extra and require a minimum number of passengers.
- Gratuities are included in the basic cruise fare.

#### Overview

- The Emerald Sun is a 135m long ship.
- It has room for 182 guests & 47 crew members.
- There are 20 staterooms (lower deck) & 72 staterooms with balconies. It has 4 decks: the Sun (top), Horizon, Vista, and Riviera (bottom)
- Some of the facilities are: Daytime pool & bar with a retractable roof—it becomes an evening cinema; a terrace area on the bow; the Horizon Bar & Lounge; a lift; a Spa Area; a fitness area; a hairdresser and the Reflections Restaurant.
- We had a ship tour on the Emerald Sun in December 2015.

## Emerald Sun docked in Durnstein



## Emerald Sun Lobby Area



## The Indoor Pool converts to a Movie Theater at Night



## Entrance to Lounge Area



## Emerald Sun Horizon Bar & Lounge



## Spa Area



#### Fitness Area



#### Fitness Area





## Hairdresser Area

#### Owner's One Bedroom Suite



#### Owner's One Bedroom Suite





## Owner's One Bedroom Suite





## Grand Balcony Suite



## Grand Balcony Suite



## Grand Balcony Suite



## Emerald Panorama Balcony Suite



## Emerald Panorama Balcony Suite



## Emerald Single Stateroom



#### **Emerald Stateroom**



## Emerald Stateroom



# Visit Dream Destinations, LLC Your Journey Begins Here!



- We want to be your travel consultants!
- Please contact us at:
- aschrader@dreamdestinations.com or
- <u>hschrader@dreamdestinations.com</u> or
- hschrader@visitdd.com
- Call us at:
- 83