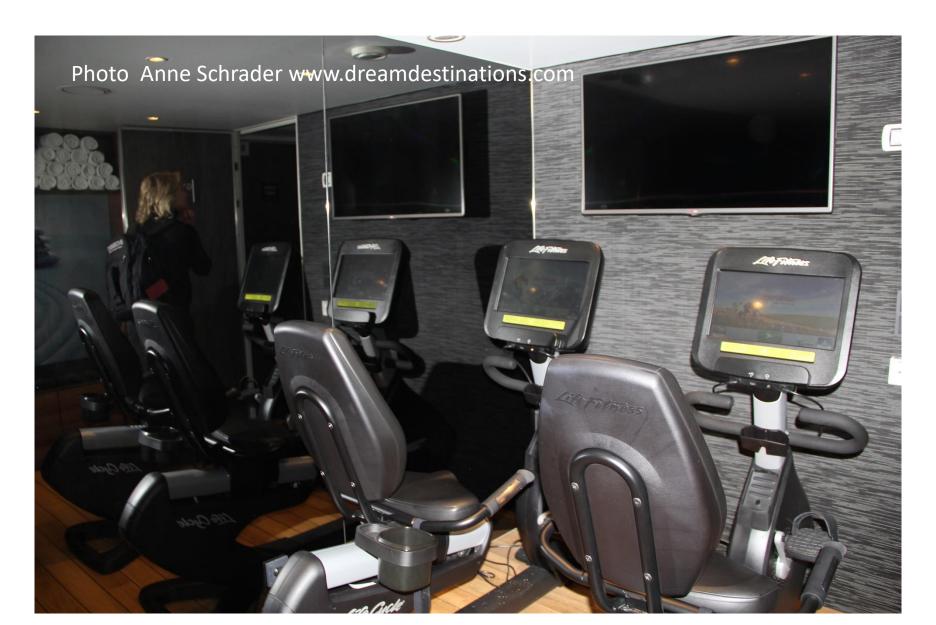

luded in the basic cruise fare.

#### Overview

- The Emerald Sun is a 135m long ship.
- It has room for 182 guests & 47 crew members.
- There are 20 staterooms (lower deck) & 72 staterooms with balconies. It has 4 decks: the Sun (top), Horizon, Vista, and Riviera (bottom)
- Some of the facilities are: Daytime pool & bar with a retractable roof—it becomes an evening cinema; a terrace area on the bow; the Horizon Bar & Lounge; a lift; a Spa Area; a fitness area; a hairdresser and the Reflections Restaurant.
- We had a ship tour on the Emerald Sun in December 2015.

## Emerald Sun docked in Durnstein



## Emerald Sun Lobby Area



## The Indoor Pool converts to a Movie Theater at Night



## Entrance to Lounge Area



## Emerald Sun Horizon Bar & Lounge



## Spa Area



#### Fitness Area



#### Fitness Area





## Hairdresser Area

#### Owner's One Bedroom Suite



#### Owner's One Bedroom Suite





## Owner's One Bedroom Suite





## Grand Balcony Suite



## Grand Balcony Suite



## Grand Balcony Suite



## Emerald Panorama Balcony Suite



## Emerald Panorama Balcony Suite



## Emerald Single Stateroom



#### **Emerald Stateroom**



## Emerald Stateroom



# Visit Dream Destinations, LLC Your Journey Begins Here!



- We want to be your travel consultants!
- Please contact us at:
- aschrader@dreamdestinations.com or
- <u>hschrader@dreamdestinations.com</u> or
- hschrader@visitdd.com
- Call us at:
- 832-244-0215 (Anne cell); 713-397-0188 (Hank Cell)
- Or visit at www.dreamdestinations.com

## Let Us Plan your next vacation!

Call Hank (713-397-0188) or Anne (832-