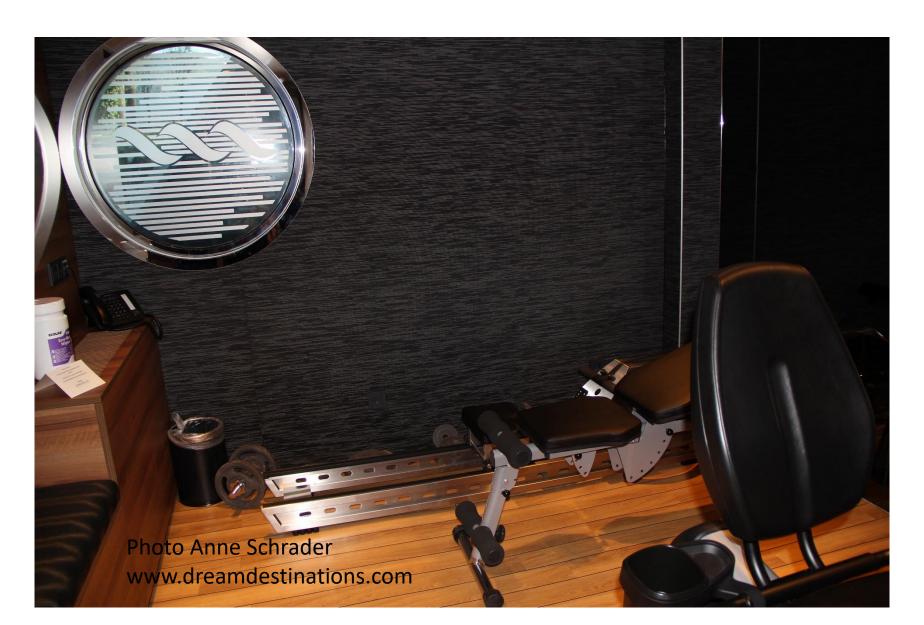

uise fare.

#### Overview

- The Emerald Sun is a 135m long ship.
- It has room for 182 guests & 47 crew members.
- There are 20 staterooms (lower deck) & 72 staterooms with balconies. It has 4 decks: the Sun (top), Horizon, Vista, and Riviera (bottom)
- Some of the facilities are: Daytime pool & bar with a retractable roof—it becomes an evening cinema; a terrace area on the bow; the Horizon Bar & Lounge; a lift; a Spa Area; a fitness area; a hairdresser and the Reflections Restaurant.
- We had a ship tour on the Emerald Sun in December 2015.

## Emerald Sun docked in Durnstein



## Emerald Sun Lobby Area



## The Indoor Pool converts to a Movie Theater at Night



## Entrance to Lounge Area



## Emerald Sun Horizon Bar & Lounge



## Spa Area



#### Fitness Area



#### Fitness Area





## Hairdresser Area

#### Owner's One Bedroom Suite



#### Owner's One Bedroom Suite





## Owner's One Bedroom Suite





## Grand Balcony Suite



## Grand Balcony Suite



## Grand Balcony Suite



## Emerald Panorama Balcony Suite



## Emerald Panorama Balcony Suite



## Emerald Single Stateroom



#### **Emerald Stateroom**



## Emerald Stateroom



# Visit Dream Destinations, LLC Your Journey Begins Here!



- We want to be your travel consultants!
- Please contact us at:
- aschrader@dreamdestinations.com or
- <u>hschrader@dreamdestinations.com</u> or
- hschrader@visitdd.com
- Call us at:
- 832-244-0215 (Anne cell); 713-397-0188 (Hank Cell)
- Or visit at www.dreamdestinations.com

## Let Us Plan your next vacation!

Call Hank (713-397-0188) or Anne (832-244-0215)