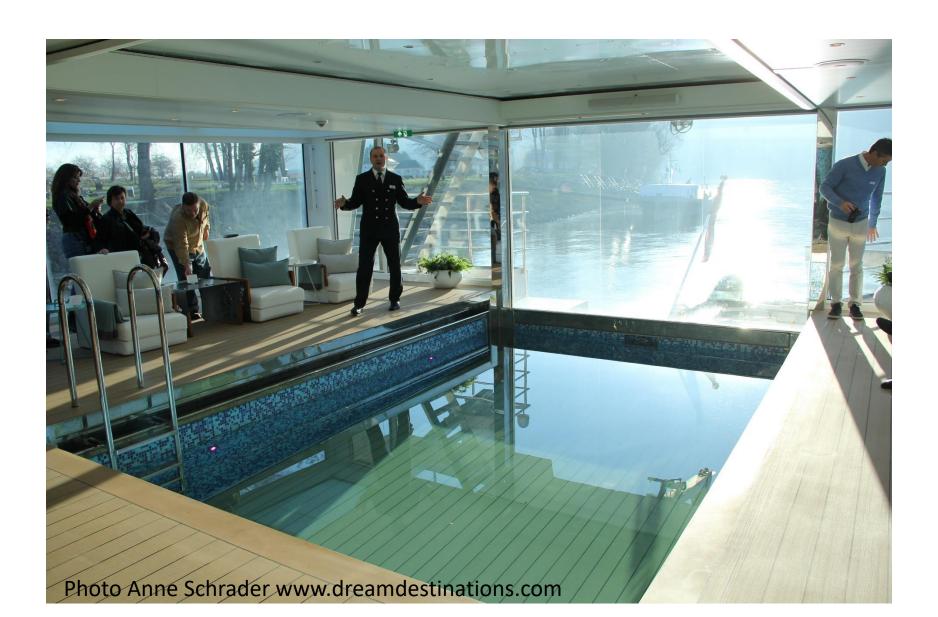

## The Indoor Pool converts to a Movie Theater at Night

#### Overview

- The Emerald Sun is a 135m long ship.
- It has room for 182 guests & 47 crew members.
- There are 20 staterooms (lower deck) & 72 staterooms with balconies. It has 4 decks: the Sun (top), Horizon, Vista, and Riviera (bottom)
- Some of the facilities are: Daytime pool & bar with a retractable roof—it becomes an evening cinema; a terrace area on the bow; the Horizon Bar & Lounge; a lift; a Spa Area; a fitness area; a hairdresser and the Reflections Restaurant.
- We had a ship tour on the Emerald Sun in December 2015.