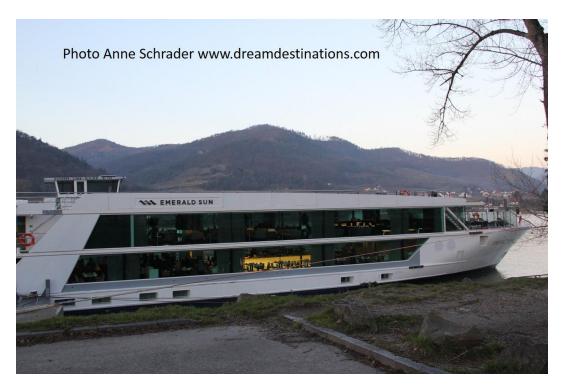

## Emerald Sun docked in Durnstein

#### Overview

- The Emerald Sun is a 135m long ship.
- It has room for 182 guests & 47 crew members.
- There are 20 staterooms (lower deck) & 72 staterooms with balconies. It has 4 decks: the Sun (top), Horizon, Vista, and Riviera (bottom)
- Some of the facilities are: Daytime pool & bar with a retractable roof—it becomes an evening cinema; a terrace area on the bow; the Horizon Bar & Lounge; a lift; a Spa Area; a fitness area; a hairdresser and the Reflections Restaurant.
- We had a ship tour on the Emerald Sun in December 2015.