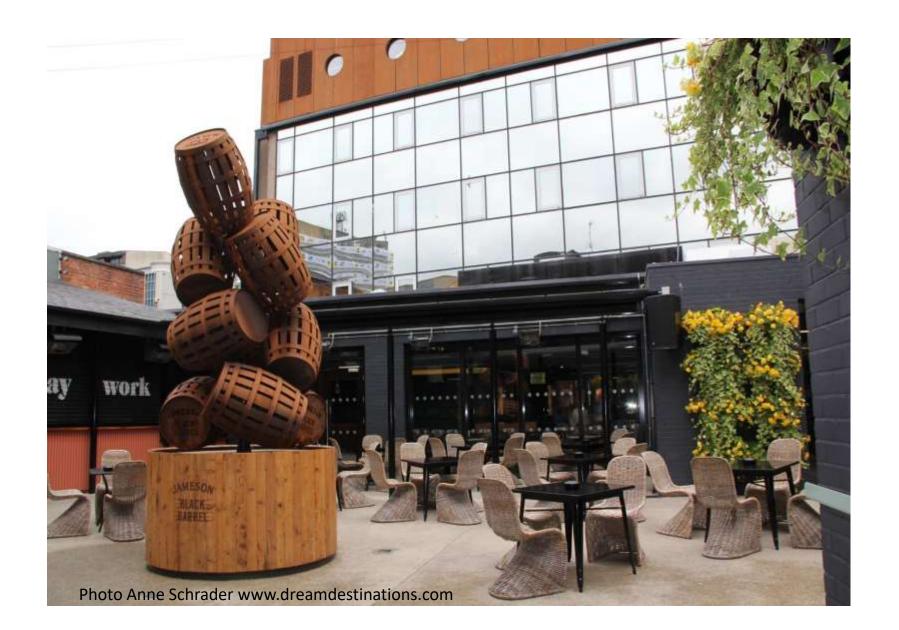

thern Ireland

- Belfast is the capital city of Northern Ireland and about 1/3 of the population of Northern Ireland lives in the city.
- The main river of this city is the Lagan River and provides good access to the sea. The close access to the sea has resulted in Belfast developing a robust shipbuilding industry.
- The Industrial Revolution brought rapid growth to Belfast and the city has some fine buildings influenced by the architecture of the Victorian age.



## Albert Clock Tower

## Parliament Building Photo World Atlas



## The Big Fish



#### City Hall, Belfast Northern Ireland



# Titanic Memorial City Hall, Belfast



# Glass Dome Victoria Square Belfast



#### The Crown Saloon



## Crown Saloon Interior



# Jaffe Fountain Belfast



#### Whiskey Barrels Statue, Belfast



# Brittles Bar Belfast





**Peace Wall** 





**Photos World Atlas** 

**Bobby Sands Mural** 

# Belfast Castle Photo World Atlas



## **Belfast Castle**



#### Helpful Travel Info

- Capital
- Languages
- Currency
- Size
- Best Buys

- Belfast
- English and Gaelic
- Pound Sterling
- 5,436 square miles
- Linens, damask, lace,
   Belleck porcelain, Irish
   Whisky

#### More Travel Info

- Drive On
- Tipping Practices

- Phone County Codes
- Long distance within
- From US to
- From other Europe country

- Left; International Driving Permit required
- Restaurants:
- Taxis:
- Hotel Staff:
- 44
- Local number
- 011+44+Local number
- 00+44+Local number