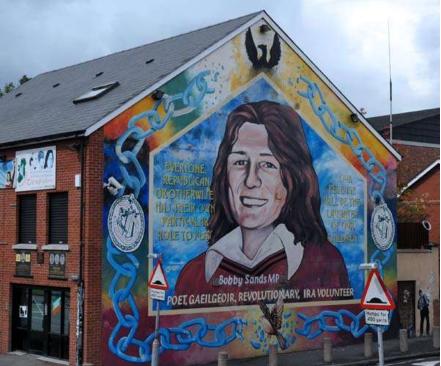

# Brittles Bar Belfast

**Peace Wall** 

**Photos World Atlas** 

**Bobby Sands Mural** 