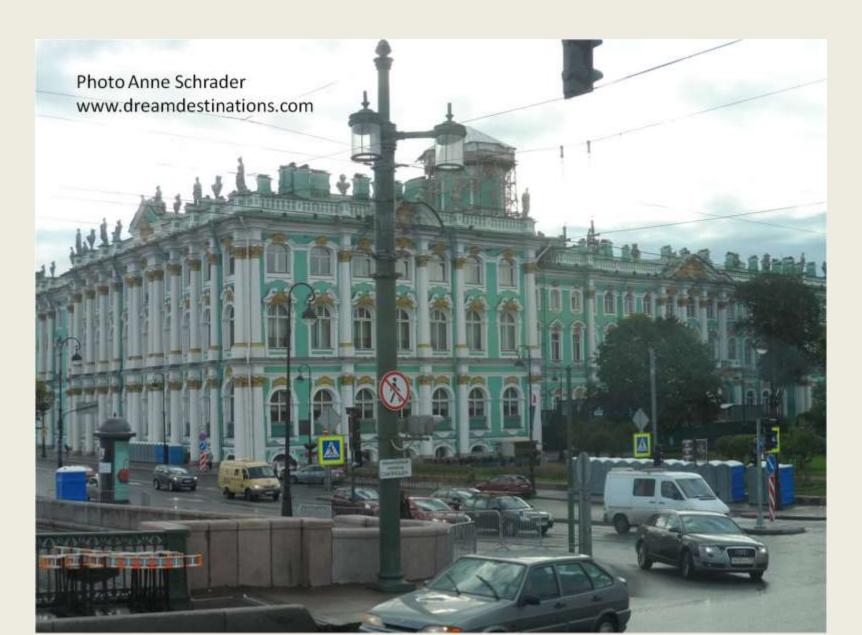

# Outside of the Hermitage

# An entrance stairway to the former winter Palace—now the Hermitage Museum

**Photo Anne Schrader** 