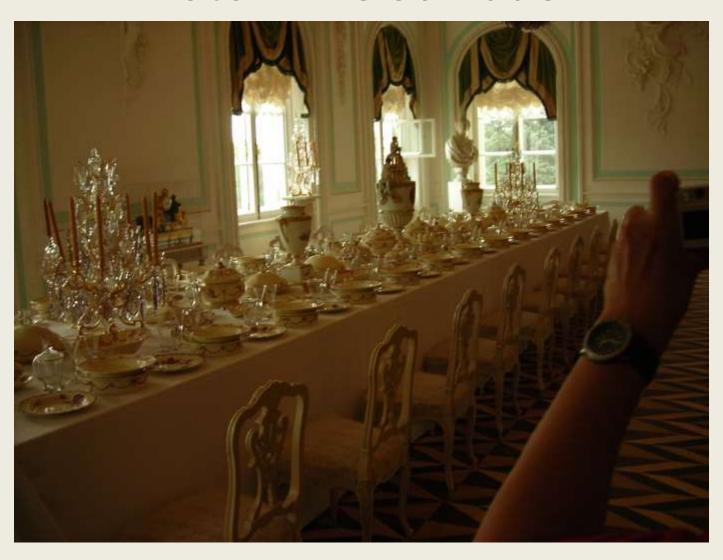

# Dining Room, Peterhof Photo Anne Schrader

Sampson Fountain Peterhof Photo Anne Schrader

View from the Peterhof Palace Photo Anne Schrader