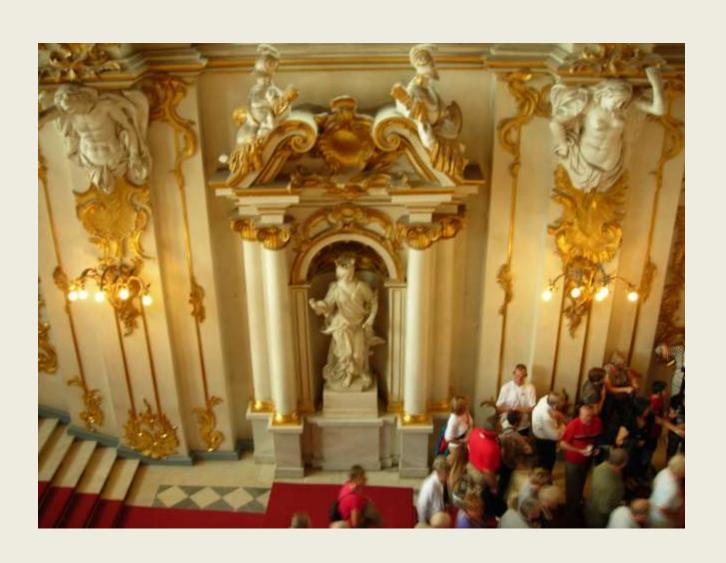

# An entrance stairway to the former winter Palace—now the Hermitage Museum

**Photo Anne Schrader** 